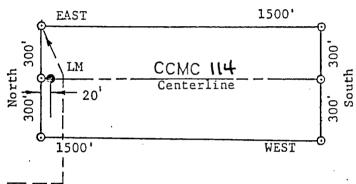

_ 3 16 East Quarter of Section 3 T. 4 South , R. 16 East G.&S.R.M., Gila County, Arizona. The locality of this claim with reference to some natural object or permanent monument and additional information (if any) concerning its locality are as follows: The NW Corner of CCMC114 bears North 1800 feet and East 6000 feet of the <u>SW</u> Corner of Section <u>4</u>, Township <u>4 South</u> Range 16 East , G.&S.R.M., Gila County, Arizona. DATED AND POSTED on the ground this 6th day of April This location is made in accordance LOCATOR: Cyprus Christmas with The Mining Claims Rights Restoration Act of August 11, 1955 Mine Corporation (69 Stat: 681; Public Law 359) James H. Lundy Jr. RESEIVED B.L.M. AZ STATE OFFICE

APR 261989

(Attached to Recorded Copy of Certificate of Location)

9481

**^**\)



TIE TO NW CORNER:

North 1800 Feet and East 6000 Feet
From SW Corner Section 4, Township 4
South, Range 16 East, G&SRM.

| 1. | Name of ClaimCCMC 114                                               |
|----|---------------------------------------------------------------------|
| 2. | Type of Claim LODE                                                  |
| 3. | The Claim is located in Sections 3, Township 45, Range 16E., G&SRM. |
| 4. | Scale : One Inch = 500 Feet.                                        |
| 5. | The Claim is situated in Gila County, Arizona.                      |
| 6. | Type of corner and location monuments used are:                     |

RECEIVED

B.L.M. AZ STATE OFFICE

APR 26 1989

7:45 A.M. Phoenix, Arizona 574874

DAME TOO LANE OFF

B.L.M. AZ STATE OFFICE

CACH CC. I