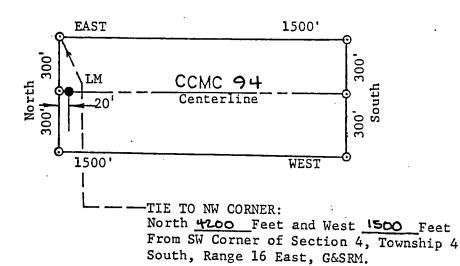

is situated in \_\_Gila\_\_ County, Arizona.
- 6. Type of corner and location monuments used:
  - 3 inch diameter plastic pipes projecting at least four feet above the surface of the ground.
- 7. Each monument is marked to identify the corner or end center of the claim.

622919

STATE OF ARIZONA, County of Gila, ss;
I do hereby certify that the within instrument was filed and recorded at request of Cyprus Miami Mining Corporation

Date Oct. 16, 1992 Time 10:45 A. M., Docket ...
Records of Gila County, Arizona.
WITNESS my hand and official seal the day and year first above written.

INDEXED

MARY V. DE PAOLI, County Recorder

Official Records Page S. 75-77

Compared \*

B.L.M. AZ STATE OFFICE

APR 26 1989

i,

#### PLAT OF LODE CLAIM

(Attached to Recorded Copy of Certificate of Location)



1. Name of Claim CCMC 94

2. Type of Claim LODE

3. The Claim is located in Sections 4, Township 45. Range 16E., G&SRM.

4. Scale: One Inch = 500 Feet.

• 3

5. The Claim is situated in Gila County, Arizona.

Type of corner and location monuments used are:
 3 Inch Diameter Plastic Pipes

RECEIVED

B.L.M. AZ STATE OFFICE

APR 26 1989

7:45 A.M. Phoenix, Arizona

This location is made in accordance with The Mining Claims Rights Restoration Act of August 11, 1955 (69 Stat: 681; Public Law 359)

1989.

LOCATOR: Cyprus Christmas Mine Corporation

Jame N. Lundy for

RECEIVED B.L.M. AZ STATE OFFICE

APR 26 1989

(Attached to Recorded Copy of Certificate of Location)

D

3



| 1. | Name of Claim            | CCMC 45           | •             |
|----|--------------------------|------------------