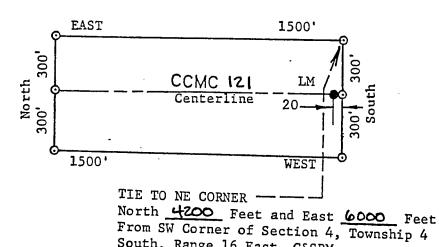

m is located in Section(s) 384 , Township 4 South, Range 16 East, G.&S.R.M.
- 4. Scale: 1 inch equals 500 Feet.
- 5. The Claim is situated in \_\_Gila\_\_ County, Arizona.
- 6. Type of corner and location monuments used:
  - 3 inch diameter plastic pipes projecting at least four feet above the surface of the ground.
- 7. Each monument is marked to identify the corner or end center of the claim.

B5.00+8400 10:45

622925

Official Records Page S 93-95

Date Oct. 16, 1992 Time 10:45 A. M., Docket Records of Glia County, Arizona.
WITNESS my hand and official seal the day and year first above written.

INDEXED

MARY V. DE PAOLI, County Recorder

MICROFILMED

886

Compared

B.L.M. AZ STATE OFFICE

APR 26 1989

9

80

# PLAT OF LODE CLAIM

(Attached to Recorded Copy of Certificate of Location)



South, Range 16 East, G&SRM.

1. Name of Claim CCMC 121

2. Type of Claim LODE

. .

3. The Claim is located in Sections 344, Township 45.
Range 165., G&SRM.

- 4. Scale: One Inch = 500 Feet.
- 5. The Claim is situated in Gila County, Arizona.
- 6. Type of corner and location monuments used are:
  3 Inch Diameter Plastic Pipes

RECEIVED

B.L.M. AZ STATE OFFICE

APR 26 1989

7:45 A.M. Phoenix, Arizona

This location is made in accordance with The Mining Claims Rights Restoration Act of August 11, 1955

> RECEIVED B.L.M. AZ STATE OFFICE

> > APR 26 1989

(Attached to Recorded Copy of Certificate of Location)

IC 294821



TIE TO NW CORNER:

North 4200 Feet and East 6000 Feet
From SW Corner Section 4, Township 4
South, Range 16 East, G&SRM.

| 1. | Name of Claim CCNC 122