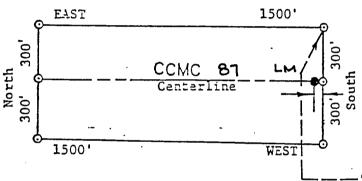

|
| This location is made in acc<br>with The Mining Claims Right<br>Restoration Act of August 11<br>(69 Stat: 681; Public Law 35                  | s <sup>ll∪</sup><br>. 1955                   | Mi<br>/-                           | prus Chris<br>ne Corpora            | APR 2 times 7:45                                         | 2 6 1989<br>5 A.M.<br>C. ARIZONA      |
|                                                                                                                                               | 10                                           | Agent                              | /1- /                               | uney,                                                    | 77                                    |

(Attached to Recorded Copy of Certificate of Location)



TIE TO NE CORNER:
North 1800 Feet and
West 0 Feet
From SW Corner of
Section 4, Township
4 South, Range 16
East, G&SRM.

1,.

294787

| 1. | Name | of | Claim | CCMC | 87 |  |
|----|------|----|-------|------|----|--|
|    |      |    | _     |      |    |  |

- 2. Type of Claim LODE
- 3. The Claim is located in Sections 5, Township 4 S., Range 16E., G&SRM.
- 4. Scale : One Inch = :500 Feet.
- 5. The Claim is situated in Gila County, Arizona.
- Type of corner and location monuments used are:
   3 Inch Diameter Plastic Pipes

RECEIVED

B.L.M. AZ STATE OFFICE

APR 26 1989

|               |                                                                                   |                                     | 57484                                 | <b>Q</b>                                |