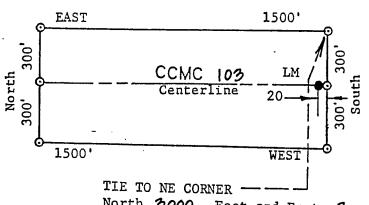

| •                                                 | ORIGINA        |            | <b>7</b> 0.   | AMEN          |                   | -            | NT N 4              |
|---------------------------------------------------|----------------|------------|---------------|---------------|-------------------|--------------|---------------------|
| NAME OF CLAIM                                     | RECORD<br>BOOK |            |               | ECORDA<br>OOK |                   | <u>SERIA</u> | BLM<br><u>L NO.</u> |
| TAILING MILL SITE NO. 1                           | 290            | 396        |               | •             |                   | A MC         | 48023               |
| TAILING MILL SITE NO. 2                           | 290            | 397        |               |               |                   | A MC         | 48024               |
| TAILING MILL SITE NO. 3                           | 290            | 398        |               |               |                   | A MC         | 48025               |
| TAILING MILL SITE NO. 4                           | 290            | 399        |               |               |                   | A MC         | 48026               |
| TAILING MILL SITE NO. 5                           | 290            | 400        |               |               |                   | A MC         | 48027               |
| TAILING MILL SITE NO. 6                           | 290            | 401        |               |               |                   | A MC         | 48028               |
| TAILING MILL SITE NO. 7                           | 290            | 402        |               |               |                   | A MC         | 48029               |
| TAILING MILL SITE NO. 8                           | 290            | 403        |               |               |                   | A MC         | 48030~              |
| TAILING MILL SITE NO. 9                           | 290            | 404        |               |               |                   | A MC         | 48031               |
| TAILING MILL SITE NO. 10                          | 290            | 405        |               |               |                   | A MC         | 48032               |
| TAILING MILL SITE NO. 11                          | 290            | 406        |               |               |                   | A MC         | 48033               |
| TAILING MILL SITE NO. 12                          | 290            | 407        |               |               |                   | A MC         | 48034               |
| TAILING MILL SITE NO. 13                          | 290            | 408        |               |               |                   | A MC         | 48035               |
| TAILING MILL SITE NO. 14                          | 290            | 409        |               |               |                   | A MC         | 48036               |
| TAILING MILL SITE NO. 15                          | 290            | 410        |               |               |                   | A MC         | 48037               |
| TAILING MILL SITE NO. 16                          | 290            | 411        |               |               |                   | A MC         | 48038               |
| TAILING MILL SITE NO. 17                          | 290            | 412        |               |               |                   | A MC         | 48039               |
| TAILING MILL SITE NO. 18                          | 290            | 413        |               |               |                   | A MC         | 48040               |
| TAILING MILL SITE NO. 19                          | 290            | 414        |               |               |                   | A MC         | 48041               |
| TAILING MILL SITE NO. 20                          | 290            | 415        |               |               |                   | A MC         | 48042               |
| TAILING MILL SITE NO. 21                          | 290            | 416        |               |               |                   | A MC         | 48043               |
| TAILING MILL SITE NO. 22                          | 290            | 417        |               |               |                   | A MC         | 48044               |
| TAILING MILL SITE NO. 23                          | 290            | 418        |               |               |                   | A MC         | 48045               |
| TAILING MILL SITE NO. 24                          | 290            | 419        |               |               |                   | A MC         | 48046               |
| TAILING MILL SITE NO. 25                          | 290            | 420        | ,             |               |                   | A MC         | 48047               |
| TAILING MILL SITE NO. 26                          | 290            | 421        |               |               |                   | A MC         | 48048               |
| TAILING MILL SITE NO. 27                          | 290            | 422        |               |               |                   | A MC         | 48049               |
| TAILING MILL SITE NO. 28                          | 290            | 423        |               |               |                   | A MC         | 48050               |
| TAILING MILL SITE NO. 29                          | 290            | 424        |               |               |                   | A MC         | 48051               |
| TAILING MILL SITE NO. 30                          | 290            | 425        |               |               |                   | A MC         | 48052               |
| TAILING MILL SITE NO. 31                          | 290            | 426        |               |               |                   | A MC         | 48053               |
| TAILING MILL SITE NO. 32                          | 290            | 427        |               |               |                   | A MC         | 48054               |
| TAILING MILL SITE NO. 33                          | 290            | 428        |               |               |                   | A MC         | 48055               |
| TAILING MILL SITE NO. 34                          | 290            | 429        |               |               |                   | A MC         | 48056<br>48057      |
| TAILING MILL SITE NO. 35                          | 290            | 430        |               |               |                   | A MC<br>A MC | 48058               |
| TAILING MILL SITE NO. 36 TAILING MILL SITE NO. 37 | 290<br>290     | 431<br>432 |               |               |                   | A MC         | 48059               |
| TAILING MILL SITE NO. 37                          | 290            | 433        | ¥2620<br>¥ela | 7 7717        | lov:              | A MC         | 48060               |
| TAILING MILL SITE NO. 39                          | 290            | 434        |               |               | (a)<br>(a)<br>(a) | A MC         | 48061               |
| TAILING MILL SITE NO. 40                          | 290            | 435        | \$ £          | 02/09         |                   | A MC         | 48062               |
| TAILING MILL SITE NO. 41                          | 290            | 436        |               |               |                   | A MC         | 48063               |
| TAILING MILL SITE NO. 42                          | 336            | 871        | 86. IIV on    | 01 5          | อกหู              | A MC         | 48064               |
| XMAS 1                                            | 314            | 955        | -             | ~, J          | V                 | A MC         | 48065               |
| XMAS 2                                            | 314            | 956        | VOENENER      | Halla Co      | tion,             | A MC         | 48066               |
|                                                   | - • •          |            | ± 9 n\        | /3¥กัฐ        | 7 1               |              |                     |