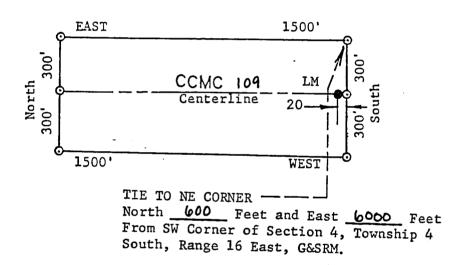

| 1, 1955                            | E                 |                         | ine Cor        | hristmas<br>poration                      | sky Gr.                          |

REGEIVED B.L.M. AZ STATE OFFICE

APR 26 1989

7:45 A.M. Phoenix, arizona

(Attached to Recorded Copy of Certificate of Location)

294809



1. Name of Claim CCMC 109

2. Type of Claim LODE

. 4

3. The Claim is located in Sections 3 4 4 , Township 4 5., Range 16E. , G&SRM.

4. Scale: One Inch = 500 Feet.

5. The Claim is situated in Gila County, Arizona.

6. Type of corner and location monuments used are:
3 Inch Diameter Plastic Pipes

RECEIVED

B.L.M. AZ STATE OFFICE

APR 26 1989

This location is made in accordance with The Mining Claims Rights
Restoration Act of August 11, 1955
(69 Stat: 681; Public Law 359)

LOCATOR: Cyprus Christmas Mine Corporation

BV.

Jana H. Lungly gr.

RECEIVED

B.L.M. AZ STATE OFFICE

APR 261989

3

PLAT OF LODE CLAIM

(Attached to Recorded Copy of Certificate of Location)



North 1200 Feet and East 6000 Feet From SW Corner of Section 4, Township 4 South, Range 16 East, G&SRM.

| 1. | Name | of