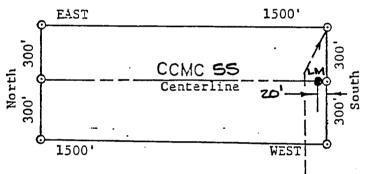

Public Law 359)

RECEIVED **B.L.M. AZ STATE OFFICE** 

APR 26 1989

(Attached to Recorded Copy of Certificate of Location)



1. Name of Claim CCMC 54

2. Type of Claim LODE

3. The Claim is located in Sections 6 4 5, Township 4 5. Range 16 E. , G&SRM.

4. Scale: One Inch = 500 Feet.

5. The Claim is situated in Gila County, Arizona.

6. Type of corner and location monuments used are: 3 Inch Diameter Plastic Pipes

RECEIVED
B.L.M. AZ STATE OFFICE

٠٠,

APR 26 1989

This location is made in accordance with The Mining Claims Rights Restoration Act of August 11, 1955 (69 Stat: 681; Public Law 359)

LOCATOR: Cyprus Christmas

Mine Corporation

James H. Lundy Jr.

-

9

RECEIVED B.L.M. AZ STATE OFFICE

APR 26 1989

### PLAT OF LODE CLAIM

(Attached to Recorded Copy of Certificate of Location)



TIE TO NE CORNER:
North 4800 Feet and
West 6000 Feet
From SW Corner of
Section 4, Township
4 South, Range 16
East, G&SRM.

i,.

| 1. | Name | of | Claim | CCMC | <u> 55 </u> | <br> | <br>• |
|----|------|----|-------|------|-------------|------|-------|
| 2. | Type | of | Claim | LODE |             |      |       |

- 3. The Claim is located in Sections (a Township 4 5.
- 3. The Claim is located in Sections 6, Township 45. Range 16 E., G&SRM.
- 4. Scale: One Inch = 500 Feet.
- 5. The Claim is situated in Gila County, Arizona.
- Type of corner and location monuments used are:3 Inch Diameter Plastic Pipes

RECEIVED

B.L.M. AZ STATE OFFICE

APR 26 1989

with The Mining Claims Rights Restoration Act of August 11, 1955 (69 Stat: 681; Public Law 359)

RECEIVED

B.L.M. AZ STATE OFFICE

APR 26 1