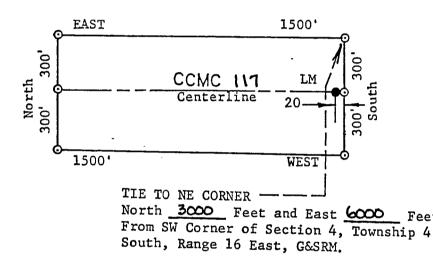

on  H. Lungly 9.                                 |
|            |                                                                                                  |                                                                          |                                              |                                                                        |
|            |                                                                                                  | tv <b>FD</b>                                                             |                                              |                                                                        |

RECEIVED B.L.M. AZ STATE OFFICE

APR 26 1989

7:45 A.M. Phoenix, ariżona

(Attached to Recorded Copy of Certificate of Location)



1. Name of Claim CCMC 117

ijω.

2. Type of Claim LODE

3. The Claim is located in Sections 3 4 , Township 4 3., Range 16 E. , G&SRM.

4. Scale: One Inch = 500 Feet.

5. The Claim is situated in Gila County, Arizona.

6. Type of corner and location monuments used are: 3 Inch Diameter Plastic Pipes

REGEIVED
B.L.M. AZ STATE OFFICE

APR 261989

7:45 A.M. Phoenix, Arizona

(Attached to Recorded Copy of Certificate of Location)



TIE TO NW CORNER: North 3000 Feet and East 6000 Feet From SW Corner Section 4, Township 4 South, Range 16 East, G&SRM.

| 1. | Name of Claim CCNC 118                                                         | •           |
|----|--------------------------------------------------------------------------------|-------------|
| 2. | Type of Claim LODE