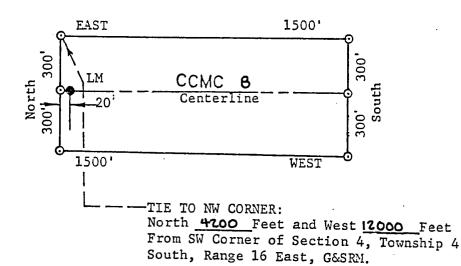

stmas

Mine Corporation

BY:

James H. Lundy Jr.

APR 26 1989

7:45 A.M. GMOERIX, ARIZONA

(Attached to Recorded Copy of Certificate of Location)

4C 294/08



TIE TO NE CORNER:
North 4200 Feet and
West 12000 Feet
From SW Corner of
Section 4, Township
4 South, Range 16
East, G&SRM.

1,.

| 1. | Name | of | Claim | CCMC | ٦ |  |
|----|------|----|-------|------|---|--|
|----|------|----|-------|------|---|--|

- 2. Type of Claim LODE
- 4. Scale : One Inch = :500 Feet.
- 5. The Claim is situated in Gila County, Arizona.
- Type of corner and location monuments used are:
   3 Inch Diameter Plastic Pipes

RECEIVED

B.L.M. AZ STATE OFFICE

APR 26 1989

Jama J. Lundy G.

RECEIVED

B.L.M. AZ STATE OFFICE

RECEIVED

APR 26 1989

(Attached to Recorded Copy of Certificate of Location)

C 294,709

D



3. The Claim is located in Sections \_\_\_\_\_\_\_, Township 4 5., Range \_\_\_\_\_\_\_, G&SRM.

4. Scale: One Inch = 500 Feet.

5. The Claim is situated in Gila County, Arizona.

6. Type of corner and location monuments used are: 3 Inch Diameter Plastic Pipes

RECEIVED D.L.M. AZ STATE OFFICE

• :

APR 26 1989

7:45 ALM FINDENIX, ARIZONA

RECEIVED

B.L.I.I. AZ STATE OFFICE

APR 261989

947

# PLAT OF LODE CLAIM

(Attached to Recorded Copy of Certificate of Location)



TIE TO NE CORNER:
North 4800 Feet and
West 12000 Feet
From SW Corner of
Section 4, Township
4 South, Range 16
East, G&SRM.

i.,

| 1. | Name | of | Claim | CCMC | 9 |  |
|----|------|----|-------|------|---|--|
|----|------|----|-------|------|---|--|

- 2. Type of Claim LODE
- 4. Scale : One Inch = 500 Feet.
- 5. The Clai