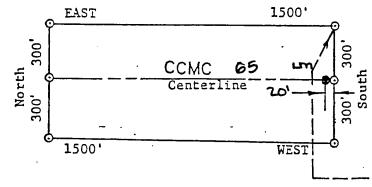

, R. \_\_\_\_ 16 East G.&S.R.M., Gila County, Arizona. The locality of this claim with reference to some natural object or permanent monument and additional information (if any) concerning its locality are as follows: The NE Corner of CCMC65 bears North 600 feet and West feet of the \_SW Corner of Section \_4 , Township \_4 South Range 16 East , G.&S.R.M., Gila County, Arizona. DATED AND POSTED on the ground this 6th day of April 1989. This location is made in accordance with The Mining Claims Rights Restoration Act of August 11, 1955 LOCATOR: Cyprus Christmas Mine Corporation (69 Stat: RESELVE Dublic Law 359) B.L.M. AZ STATE OFFICE James H. Lundy &

7:45 A.M. PHOENIX, ARIZONA

APR 26 1989

D

<u>\_3.</u>

ဝ

#### PLAT OF LODE CLAIM

(Attached to Recorded Copy of Certificate of Location)



TIE TO NE CORNER:

North 600 Feet and
West 3000 Feet
From SW Corner of
Section 4, Township
4 South, Range 16
East, G&SRM.

i,,

| 1. | Name | of | Claim | CCMC | 65 |      |  |
|----|------|----|-------|------|----|------|--|
|    |      |    |       |      |    | <br> |  |

- 2. Type of Claim LODE
- 3. The Claim is located in Sections \_\_\_\_\_ 5\_\_\_, Township 4 5. Range \_\_\_\_ 16E.\_\_\_\_, G&SRM.
- 4. Scale : One Inch = 500 Feet.
- 5. The Claim is situated in Gila County, Arizona.
- 6. Type of corner and location monuments used are:
  . 3 Inch Diameter Plastic Pipes

RECEIVED

B.L.M. AZ STATE OFFICE

APR 26 1989

APR 26 1989

K

### PLAT OF LODE CLAIM

(Attached to Recorded Copy of Certificate of Location)

EAST 1500' LM CCMC Centerline 1500' WEST

TIE TO NW CORNER:
North 600 Fee