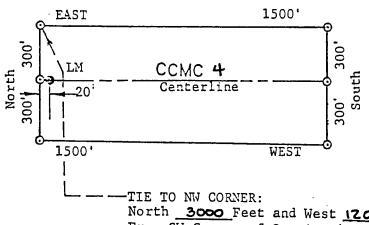

|------|---|--|---|---|
|----|---------|-------|------|---|--|---|---|

- 2. Type of Claim LODE
- 3. The Claim is located in Sections \_\_\_\_\_\_\_, Township \_\_\_\_\_\_\_, Range \_\_\_\_\_\_\_\_, G&SRM.
- 4. Scale : One Inch = 500 Feet.
- 5. The Claim is situated in Gila County, Arizona.
- Type of corner and location monuments used are:
   3 Inch Diameter Plastic Pipes

RECEIVED

**B.L.M.** AZ STATE OFFICE

APR 26 1989

This location is made in accordance with The Mining Claims Rights Restoration Act of August 11, 1955 (69 Stat: 681; Public Law 359)

LOCATOR: Cyprus Christmas Mine Corporation

DATED AND POSTED on the ground this 6th day of April

Jame H. Lundy J.

RECEIVED **B.L.M. AZ STATE OFFICE** 

1989.

APR 261989

(Attached to Recorded Copy of Certificate of Location)

294705

D



North 3000 Feet and West 12000 Feet From SW Corner of Section 4, Township 4 South, Range 16 East, G&SRM.

| 1. | Name | of | Claim | CCXC | 4 |
|----|------|----|-------|------|---|
| _  | _    | _  | 01    | IODE |   |

- Type of Claim 2.
- The Claim is located in Sections \_,Township 4 5. Range 15 E., G&SRM.
- Scale : One Inch = 500 Feet.
- The Claim is situated in Gila County, Arizona.
- Type of corner and location monuments used are: 3 Inch Diameter Plastic Pipes

RECEIVED **B.L.M.** AZ STATE OFFICE

APR 26 1989

.

RECEIVED
B.L.M. AZ STATE OFFICE

APR 26 1989

(Attached to Recorded Copy of Certificate of Location)

0 1 16

**\_** 



TIE TO NE CORNER:
North 3600 Feet and
West 12000 Feet
From SW Corner of
Section 4, Township
4 South, Range 16
East, G&SRM.

1,,

| 1. | Name | of | Cla