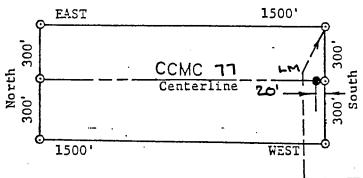

|

I

(Attached to Recorded Copy of Certificate of Location)



TIE TO NE CORNER:

North 4200 Feet and
West 3000 Feet
From SW Corner of
Section 4, Township
4 South, Range 16
East, G&SRM.

i,,

| 1. | Name of | Claim | CCNC | 77 | • |
|----|---------|-------|------|----|---|
|    |         |       |      |    |   |

- 2. Type of Claim LODE
- 3. The Claim is located in Sections \_ S \_\_\_\_, Township 4 S. Range \_ 16 E. \_\_\_, G&SRM.
- 4. Scale: One Inch = 500 Feet.
- 5. The Claim is situated in Gila County, Arizona.
- 6. Type of corner and location monuments used are:
  . 3 Inch Diameter Plastic Pipes

RECEIVED

B.L.M. AZ STATE OFFICE

APR 26 1989

APR 26 1989

# PLAT OF LODE CLAIM

(Attached to Recorded Copy of Certificate of Location)



1. Name of Claim CCMC 78

2. Type of Claim LODE

3. The Claim is located in Sections 5 , Township 4 S., Range 1