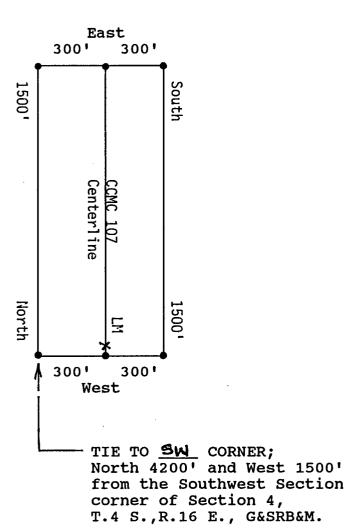

|

ENTERED IN COMPUTER

11-20-92ezi

### RECEIVED BL.M. AZ STATE OFFICE

Nov 18 :92

9:00 A.M. PHOENIX. ARIZONAT OF LODE CLAIM

(Attached to Recorded Copy of the Amended Certificate of Location)



7

" LEFT

- 1. Name of Claim \_\_\_\_\_CCMC 107
- 2. Type of Claim Lode
- 3. The Claim is located in Section(s) 5 Township 4 South, Range 16 East, G.&S.R.M.
- 4. Scale: 1" = 500 Feet.
- 5. The Claim is situated in \_\_Gila\_\_\_, County, Arizona.
- 6. Type of corner and location monuments used:
  3" Diameter plastic pipes, projecting at least four feet above the surface of the ground.
- 7. Each monument is marked to identify the corner or end center of the claim.

18 1. 4.

\$5,00+B4.00 10:45

622924

C STATE OF ARIZONA, County of Gila, ss; I do hereby certify that the within instrument was filed and recorded at request of Cyprus Miami Mining Corporation

Date OCt. 16, 1992 Time 10:45 M., Docket 886

Records of Gila County, Arizona.

WITNESS my hand and official seal the day and year fi