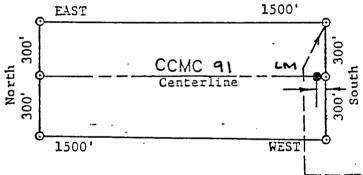

ments used:
  - 3 inch diameter plastic pipes projecting at least four feet above the surface of the ground.
- 7. Each monument is marked to identify the corner or end center of the claim.

36" 111 177

B5.00 + 84.00 10:45 ek # 14/8858

622916

STATE OF ARIZONA, County of Gila, ss;
I do hereby certify that the within instrument was filed and recorded at request of Cyprus Miami Mining Corporation

Date Oct. 16, 1992

Time 10:45 A. M., Docket Records of Glia County, Arizona. WITNESS my hand and official seal the day and year first above written.

Official Records Page S 66-68 MARY V. DE PAOLI, County Recorder

886

Pick Up Kathy 473-7162

MICROFILMED Compared

Deputy

7:45 A.M.

PHOENIX, ARIZONA

**X** 

29479

#### PLAT OF LODE CLAIM

(Attached to Recorded Copy of Certificate of Location)



TIE TO NE CORNER:
North 3000 Feet and
West 0 Feet
From SW Corner of
Section 4, Township
4 South, Range 16
East, G&SRM.

i,,

| 1. | Name | of | Claim | CCMC 91 |  |
|----|------|----|-------|---------|--|
|    |      | -  |       |         |  |

- 2. Type of Claim LODE
- 3. The Claim is located in Sections 5, Township 45., Range 16E., G&SRM.
- 4. Scale: One Inch = :500 Feet.
- 5. The Claim is situated in Gila County, Arizona.
- Type of corner and location monuments used are:
   3 Inch Diameter Plastic Pipes

RECEIVED

B.L.M. AZ STATE OFFICE

APR 26 1989

RECEIVED B.L.M. AZ STATE OFFICE

B.L.M. Serial No.: NA MC 294792

Her 18 '92

### ARIZONA

9:00 A.M. PHOENIX. ARIZONA

THIS IS TO CERTIFY THAT Cyprus Christmas Mine Corporation, a Delaware corporation, owner of the CCMC 92 Lode Mining Cl