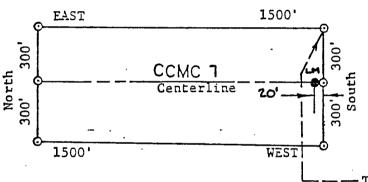

Location)



| 1. | Name | of  | Claim    | CCMC 6 | <br>• |
|----|------|-----|----------|--------|-------|
| 2  | M    | _ = | 03 - i - | IODE   |       |

- Type of Claim
- ,Township 4 5. The Claim is located in Sections Range 15 E., G&SRM.
- Scale : One Inch = :500 Feet.
- The Claim is situated in Gila County, Arizona. 5.
- Type of corner and location monuments used are: 3 Inch Diameter Plastic Pipes

RECEIVED

B.L.M. AZ STATE OFFICE

APR 26 1989

This location is made in accordance with The Mining Claims Rights Restoration Act of August 11, 1955 (69 Stat: 681; Public Law 359)

RECEIVED
D.L.M. AZ STATE OFFICE

LOCATOR: Cyprus Christmas

Mine Corporation

BY:

James H. Lundy Jr.

APR 26 1989

7:45 A.M. GMOERIX, ARIZONA

(Attached to Recorded Copy of Certificate of Location)

4C 294/08



TIE TO NE CORNER:
North 4200 Feet and
West 12000 Feet
From SW Corner of
Section 4, Township
4 South, Range 16
East, G&SRM.

1,.

| 1. | Name | of | Claim | CCMC | ٦ |  |
|----|------|----|-------|------|---|--|
|----|------|----|-------|------|---|--|

- 2. Type of Claim LODE
- 4. Scale : One Inch = :500 Feet.
- 5. The Claim is situated in Gila County, Arizona.
- Type of corner and location monuments used are:
   3 Inch Diameter Plastic Pipes

RECEIVED

B.L.M. AZ STATE OFFICE

APR 26 1989

Jama J. Lundy G.

RECEIVED

B.L.M. AZ STATE OFFICE

RECEIVED

APR 26 1989

(Attached to Recorded Copy of Certificate of Location)

C 294,709

D



3. The Claim is located in Sections \_\_\_\_\_\_\_, Township 4 5., Range \_\_\_\_\_\_\_, G&SRM.

4. Scale: One Inch = 500 Feet.

5. The Claim is situated in