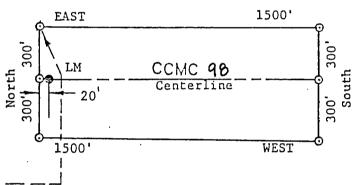

| •             |
|----|-------------------------------------------------------------------------------|---------------|
| 2. | Type of Claim LODE                                                            | •             |
| 3. | The Claim is located in Sections 4, Township 45 Range 166., G&SRM.            | <del>'1</del> |
| 4. | Scale : One Inch = 500 Feet.                                                  |               |
| 5. | The Claim is situated in Gila County, Arizona.                                |               |
| 6. | Type of corner and location monuments used are: 3 Inch Diameter Plastic Pipes |               |

RECEIVED

B.L.M. AZ STATE OFFICE

• •

APR 26 1989

APR 26 1989

(Attached to Recorded Copy of Certificate of Location)

MC.294798

i



TIE TO NW CORNER:

North 1200 Feet and East 3000 Feet

From SW Corner Section 4, Township 4

South, Range 16 East, G&SRM.

| 1. | Name of Claim   | CCMC 98           |   |            | <b>—</b> · |
|----|-----------------|-------------------|---|------------|------------|
| 2. | Type of Claim   | LODE              |   |            | ·          |
| 2  | mba Claim is lo | cated in Sections | 4 | Township 4 | ٩          |

- Range 16E., G&SRM.
- 4. Scale: One Inch = :500 Feet.
- 5. The Claim is situated in Gila County, Arizona.
- Type of corner and location monuments used are: 3 Inch Diameter Plastic Pipes

RECEIVED B.L.M. AZ STATE OFFICE

APR 261989

7:45 A.M.

PHOENIX, ARIZONA

\_\_\_\_

9

47 9 9

Pick Up

550 + \$400

MICROFILME

COMPARED

LOCATION NOTICE

LODE

NOTICE IS HEREBY GIVEN t