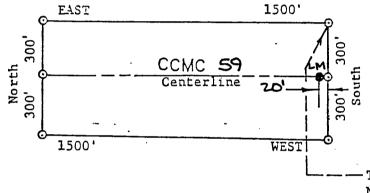

|       |      |     |       |    |    | 16 East                               |

The locality of this claim with reference to some natural object or permanent monument and additional information (if any) concerning its locality are as follows:

The NE Corner of CCMC 59 bears North 6000 feet and West 6000 feet of the \_SW\_ Corner of Section \_4\_, Township 4 South Range 16 East , G.&S.R.M., Gila County, Arizona.

RECEIVED DATED AND POSTED on the ground this 6th day of April ..... /Z STATE OFFICE 1989.

This location is made in accordance with The Mining Claims Rights Restoration Act of August 11, (69 Stat: 681; Public Law 359)

APR 26 1989 LOCATOR: Cyprus Christmas 7:45 A.M. Mine Corporation CHOSHUX, ARIZONA

### PLAT OF LODE CLAIM

(Attached to Recorded Copy of Certificate of Location)



TIE TO NE CORNER:

North 6000 Feet and
West 5000 Feet
From SW Corner of
Section 4, Township
4 South, Range 16
East, G&SRM.

1..

| 1. | Name | of | Claim | CCMC | 59 |  |
|----|------|----|-------|------|----|--|
|----|------|----|-------|------|----|--|

- 2. Type of Claim LODE
- 3. The Claim is located in Sections 31 , Township 35. Range 16E. , G&SRM.
- 4. Scale: One Inch = 500 Feet.
- 5. The Claim is situated in Gila County, Arizona.
- 6. Type of corner and location monuments used are:3 Inch Diameter Plastic Pipes

RECEIVED

B.L.M. AZ STATE OFFICE

APR 261989

This location is made in accordance with The Mining Claims Rights Restoration Act of August 11, 1955 (69 Stat: 691; Rublic Law 359)

The second second second second second second second second second second second second second