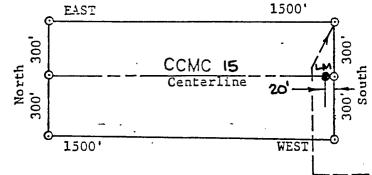

of Section \_\_\_\_\_ T. \_\_4 South , R. \_\_\_\_15 East G.&S.R.M., Gila County, Arizona. The locality of this claim with reference to some natural object or permanent monument and additional information (if any) concerning its locality are as follows: The NE Corner of CCMC 15 bears West 9000 feet and North 600 feet of the \_\_SW\_\_ Corner of Section \_\_4\_\_, Township \_4 South Range 16 East , G.&S.R.M., Gila County, Arizona. DATED AND POSTED on the ground this 6th day of April 1989. This location is made in accordance LOCATOR: Cyprus Christmas with The Mining Claims Rights Restoration Act of August 11, 1955 Mine Corporation (69 Stat: 681; Public Law 359) James H. Kunds

RECEIVED **B.L.M.** AZ STATE OFFICE

APR 26 1989

(Attached to Recorded Copy of Certificate of Location)

C 294/16



TIE TO NE CORNER:
North 600 Feet and
West 9000 Feet
From SW Corner of
Section 4, Township
4 South, Range 16
East, G&SRM.

i,,

| 1. | Name | of | Claim | CCMC | : 15 |
|----|------|----|-------|------|------|
|    |      |    |       |      |      |

- 2. Type of Claim LODE
- 3. The Claim is located in Sections 6, Township 45.,
  Range 16E., GESRM and Section 1, T.45., R.15E., GESRM.
- 4. Scale: One Inch = 500 Feet.
- 5. The Claim is situated in Gila County, Arizona.
- 6. Type of corner and location monuments used are:. 3 Inch Diameter Plastic Pipes

RECEIVED

B.L.M. AZ STATE OFFICE

APR 26 1989

11:00 St. 00199672 574777

763 Official Records Page S 731 & 732 WITNESS my hand and official seal the day and year first above written. MARY V. DE PAOLI, County Becorder pick up MICROFILMES COM