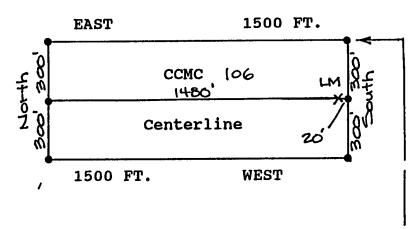

|

Nov 18 '92

9:00 A.M. PHOENIX. ARIZONA

#### PLAT OF LODE CLAIM

(Attached to Recorded Copy of Amended Certificate of Location)



TIE TO HORTHEAST CORNER of CMMC 106

NORTH 4200 feet and EAST 3000 feet from the Southwest Section corner of Section 4, T.4 S., R.16 E., G&SRB&M.

North

| 1. | Name | of | Claim | CCMC | 106 |  |  |
|----|------|----|-------|------|-----|--|--|
|----|------|----|-------|------|-----|--|--|

- 2. Type of Claim Lode
- 3. The Claim is located in Section(s) 4 Township 4 South, Range 16 East, G.&S.R.M.
- 4. Scale: 1 inch equals 500 Feet.
- 5. The Claim is situated in \_\_Gila\_\_ County, Arizona.
- 6. Type of corner and location monuments used:
  - 3 inch diameter plastic pipes projecting at least four feet above the surface of the ground.
- 7. Each monument is marked to identify the corner or end center of the claim.

\$ 5.00 + 84.00

10:45

622923

Date Oct. 16, 1992 Time 10:45 A. M., Dock