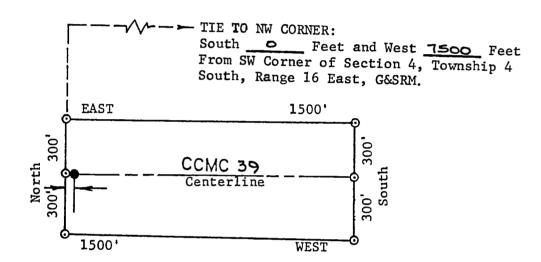

| dy Gr.                          |                                        |

APR 26 1989

7:45 A.M.

L

#### PLAT OF LODE CLAIM

(Attached to Recorded Copy of Certificate of Location)



| ı. | Name of Claim <u>CCMC</u> 39                                                  |
|----|-------------------------------------------------------------------------------|
| 2. | Type of Claim LODE                                                            |
| 3. | The Claim is located in Sections                                              |
| 4. | Scale : One Inch = 500 Feet.                                                  |
| 5. | The Claim is situated in Gila County, Arizona.                                |
| 6. | Type of corner and location monuments used are: 3 Inch Diameter Plastic Pipes |

RECEIVED

B.L.M. AZ STATE OFFICE

APR 26 1989

#502 + #480 ightharpoonupOCKET763 PAGE 77911:00 ck#00199672 574801 STATE OF ARIZONA, County of Gila, ss;

I do hereby certify that the within