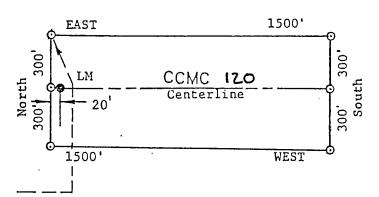

|

B.L.M. AZ STATE OFFICE

APR 26 1989

**7:45** A.M. Phoenix, Arizona

(Attached to Recorded Copy of Certificate of Location)

8 -8

ည

CCMC 119

Centerline

TIE TO NE CORNER

North 3600 Feet and Feet (2000)

North 3600 Feet and East 6000 Feet From SW Corner of Section 4, Township 4 South, Range 16 East, G&SRM.

1. Name of Claim CCMC 119

2. Type of Claim LODE

. .

3. The Claim is located in Sections 3 4 4 , Township 4 5. Range 16 E. , G&SRM.

4. Scale: One Inch = 500 Feet.

5. The Claim is situated in Gila County, Arizona.

6. Type of corner and location monuments used are: 3 Inch Diameter Plastic Pipes

RECEIVED
B.L.M. AZ STATE OFFICE

APR 26 1989

7:45 A.M. Phoenix, Arizona

B.L.M. AZ STATE OFFICE

APR 26 1989

(Attached to Recorded Copy of Certificate of Location)

ပ



TIE TO NW CORNER:

North 3600 Feet and East 600 Feet
From SW Corner Section 4, Township 4 South, Range 16 East, G&SRM.

| l. | Name of Claim CCMC 120                                          |          |
|----|-----------------------------------------------------------------|----------|
| 2. | Type of Claim LODE                                              | <u> </u> |
| 3. | The Claim is located in Sections 3, Township Range 16E., G&SRM. | 45.      |
| 4. | Scale : One Inch = :500 Feet.                                   |          |
| 5. | The Claim is situated in Gila County, Arizona.                  |          |
| 6. | Type of corner and location monuments used are:                 | i,       |

RECEIVED B.L.M. AZ STATE OFFICE

APR 26 1989

7:45 A.M.

PHOENIX, ARIZONA



RECEIVED BLM