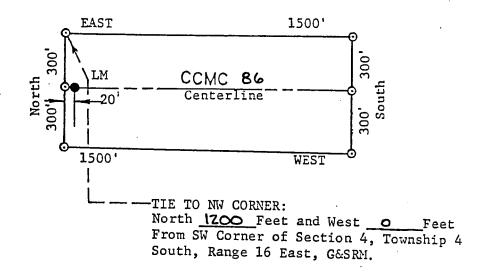

Corporation re H- Jun  | APR 261989 7:45 A.M. CHOENIX, ARIZONA |

(Attached to Recorded Copy of Certificate of Location)

MC 294785



TIE TO NE CORNER:
North 1200 Feet and
West O Feet
From SW Corner of
Section 4, Township
4 South, Range 16
East, G&SRM.

1, .

| 1. | Name | of | Claim | CCMC | 85 |  |
|----|------|----|-------|------|----|--|
|    |      |    |       |      |    |  |

- 2. Type of Claim LODE
- 3. The Claim is located in Sections \_\_\_\_\_ 5 \_\_\_\_, Township 4 S., Range \_\_\_\_\_ 16 E.\_\_\_\_, G&SRM.
- 4. Scale : One Inch = 500 Feet.
- 5. The Claim is situated in Gila County, Arizona.
- Type of corner and location monuments used are:
   3 Inch Diameter Plastic Pipes

RECEIVED

B.L.M. AZ STATE OFFICE

APR 26 1989

(Attached to Recorded Copy of Certificate of Location)



l. CCMC 86 Name of Claim 2. LODE Type of Claim The Claim is located in Sections 4 ,Township 4 5., Range 16E., G&SRM. 4. Scale: One Inch = 500 Feet. The Claim is situated in Gila County, Arizona. Type of corner and location monuments used are: 3 Inch Diameter Plastic Pipes 6.

RECEIVED

B.L.M. AZ STATE OFFICE

٠,

APR 26 1989

| # 5年 + # 400<br>: 11:32 Cた中の0199072<br>STATE OF ARIZONA, County of Gila, ss;<br>I do hereby certify that the within instrument was fi         | 5748                                         |                                    |                                     | 63 PAGE                                                  |                                       |
|------------------------------------------------------------------------------------------------------