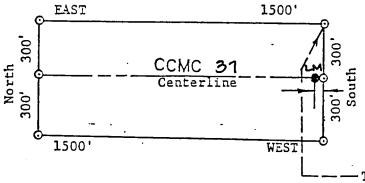

| BY: Jame H. Lundy Jr.                                                                                     |
| APR 26 1989                                                                                                                                                                                    | ·                                                                                                         |
| 7:45 A.M.                                                                                                                                                                                      |                                                                                                           |

PHOERIX, ARIZONA

重

(Attached to Recorded Copy of Certificate of Location)



TIE TO NE CORNER:
North 1200 Feet and
West 9000 Feet
From SW Corner of
Section 4, Township
4 South, Range 16
East, G&SRM.

1,,

| 1. | Name | of | Claim | CCMC | 31 |  |
|----|------|----|-------|------|----|--|
|----|------|----|-------|------|----|--|

- 2. Type of Claim LODE
- 3. The Claim is located in Sections 31 , Township 35. Range 16E. , G&SRM.
- 4. Scale: One Inch = 500 Feet.
- 5. The Claim is situated in Gila County, Arizona.
- 6. Type of corner and location monuments used are:
  . 3 Inch Diameter Plastic Pipes\_

RECEIVED

B.L.M. AZ STATE OFFICE

APR 26 1989

This location is made in accordance with The Mining Claims Rights Restoration Act of August 11, 1955 (69 Stat: 681; Public Law 359)

RECEIVED B.L.M. AZ STATE OFFICE

APR 261989

(Attached to Recorded Copy of Certificate o