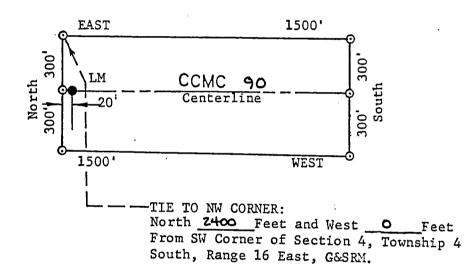

|                               |

(Attached to Recorded Copy of Certificate of Location)

294790

i



1. Name of Claim CCMC 90

2. Type of Claim LODE

3. The Claim is located in Sections 4, Township 45.
Range 16 E., G&SRM.

4. Scale : One Inch = :500 Feet.

.

5. The Claim is situated in Gila County, Arizona.

Type of corner and location monuments used are:
 3 Inch Diameter Plastic Pipes

RECEIVED

B.L.M. AZ STATE OFFICE

APR 26 1989

Form 1370-41 (March 1984)

# UNITED STATES

RECEIPT AND ACCOUNTING ADVICE

Sepanated

EPARTMENT OF THE INTERIOR DUREAU OF LAND MANAGEMENT

| 7 | NO. | 1 |   |   | 0  |   |     |   | 614 |
|---|-----|---|---|---|----|---|-----|---|-----|
| 2 |     |   |   |   | 17 |   |     |   |     |
| 3 |     |   | 1 | 4 | 20 | 0 | . 0 | 0 |     |

Subject:

Applicant:

LOCATION NOTICES (12) V AMENDMENTS (11) V

CYPRESS CHRISTMAS MINE CORP

9100 E MINERAL CIRCLE

ENGLEWOO