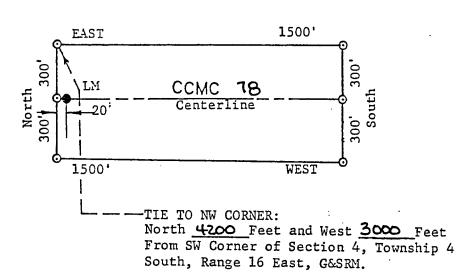

|

I

(Attached to Recorded Copy of Certificate of Location)



TIE TO NE CORNER:

North 4200 Feet and
West 3000 Feet
From SW Corner of
Section 4, Township
4 South, Range 16
East, G&SRM.

i,,

| 1. | Name of | Claim | CCNC | 77 | • |
|----|---------|-------|------|----|---|
|    |         |       |      |    |   |

- 2. Type of Claim LODE
- 3. The Claim is located in Sections \_ S \_\_\_\_, Township 4 S. Range \_ 16 E. \_\_\_, G&SRM.
- 4. Scale: One Inch = 500 Feet.
- 5. The Claim is situated in Gila County, Arizona.
- 6. Type of corner and location monuments used are:
  . 3 Inch Diameter Plastic Pipes

RECEIVED

B.L.M. AZ STATE OFFICE

APR 26 1989

APR 26 1989

# PLAT OF LODE CLAIM

(Attached to Recorded Copy of Certificate of Location)



1. Name of Claim CCMC 78

2. Type of Claim LODE

3. The Claim is located in Sections 5 , Township 4 S., Range 16 E. , G&SRM.

4. Scale: One Inch = 500 Feet.

5. The Claim is situated in Gila County, Arizona.

6. Type of corner and location monuments used are: 3 Inch Diameter Plastic Pipes

RESEIVED

B.L.M. AZ STATE OFFICE

APR 261989

• :

(Attached to Recorded Copy of Certificate of Location)

MC 294779



TIE TO NE CORNER:
North 4800 Feet and
West 3000 Feet
From SW Corner of
Section 4, Township
4 South, Range 16
East, G&SRM.

4.

| 1. | Name of | Claim | CCMC | 14 | <u> </u> |
|----|---------|-------|------|----|----------|
| 2. | Type of | Claim | LODE |    |          |

- 3. The Claim is located in Sections 5 ,Township 4 S., Range 16E. , G&SRM.
- 4. Scale : One Inch = 500 Feet.
- 5.