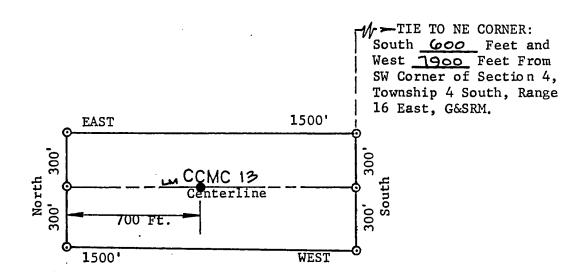

59)                                              |                                  | Mir                          | orus Christ<br>ne Corporat             | ion                              | ,<br>Gr.                            |
|          |                                 |                                |                                   | -c-ui-a                                                 |                                                                                                    | 7                                | gent                         |                                        |                                  | <del></del>                         |

RECEIVED D.L.M. AZ STATE OFFICE

APR 26 1989

(Attached to Recorded Copy of Certificate of Location)

294714

P



| 1. | Name of Claim CCMC 13                                                         |
|----|-------------------------------------------------------------------------------|
| 2. | Type of Claim LODE                                                            |
| 3. | The Claim is located in Sections                                              |
| 4. | Scale : One Inch = :500 Feet.                                                 |
| 5. | The Claim is situated in Gila County, Arizona.                                |
| 6. | Type of corner and location monuments used are: 3 Inch Diameter Plastic Pipes |

RECEIVED

B.L.M. AZ STATE OFFICE

APR 261989

7:45 A.M. Phoenix, Arizona

DOCKET 763 PAGE 727 4500 TBY 00 11100 OK# 0019672 574775 Date Apr. 7, 1989 Time 11:00 A. M., Docket 763 Official R