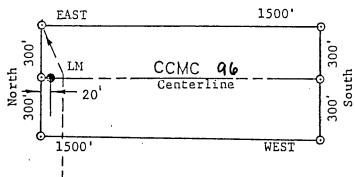

; Public Law 359)

1989.

LOCATOR: Cyprus Christmas Mine Corporation

Jame N. Lundy for

RECEIVED B.L.M. AZ STATE OFFICE

APR 26 1989

(Attached to Recorded Copy of Certificate of Location)

D

3



| 1. | Name of Claim            | CCMC 45           | •             |
|----|--------------------------|-------------------|---------------|
| 2. | Type of Claim            | LODE              | •             |
| 3. | The Claim is local Range | cated in Sections | Township 45., |

- 4. Scale: One Inch = 500 Feet.
- 5. The Claim is situated in Gila County, Arizona.
- 6. Type of corner and location monuments used are: 3 Inch Diameter Plastic Pipes

RECEIVED

B.L.M. AZ STATE OFFICE

APR 26 1989

B.L.M. AZ STATE OFFICE

APR 26 1989

(Attached to Recorded Copy of Certificate of Location)

IX. 94796



TIE TO NW CORNER: North 600 Feet and East 3000 Feet From SW Corner Section 4, Township 4 South, Range 16 East, G&SRM.

| 1. | Name of Claim CCNC 96                                                   | •            |
|----|-------------------------------------------------------------------------|--------------|
| 2. | Type of Claim LODE                                                      | •            |
| 3. | The Claim is located in Sections 4 Range 16E., G&SRM.                   | Township 45. |
| 4. | Scale : One Inch = :500 Feet.                                           |              |
| 5. | The Claim is situated in Gila County, Ari                               | zona.        |
| 6. | Type of corner and location monuments use 3 Inch Diameter Plastic Pipes | ed are:      |

RECEIV