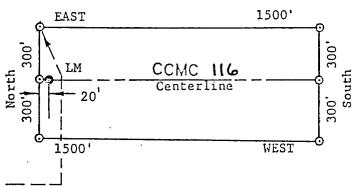

Section 3 T. 4 South , R. 16 East G.&S.R.M., Gila County, Arizona. The locality of this claim with reference to some natural object or permanent monument and additional information (if any) concerning its locality are as follows: The NW Corner of CCMC 116bears North 2400 feet and East 6000 feet of the <u>SW</u> Corner of Section <u>4</u>, Township <u>4</u> South Range 16 East , G.&S.R.M., Gila County, Arizona. DATED AND POSTED on the ground this 6th day of April 1989. LOCATOR: Cyprus Christmas Mine Corporation

This location is made in accordance with The Mining Claims Rights Restoration Act of August 11, (69 Stat: 681; Public Law 359)

> REJEIVED B.L.M. AZ STATE OFFICE

> > APR 261989

7:45 A.M. PHOENIX, ARIZONA

James H. Lundy Gr.

(Attached to Recorded Copy of Certificate of Location)



TIE TO NW CORNER:

North <u>2400</u> Feet and East <u>6000</u> Feet
From SW Corner Section 4, Township 4
South, Range 16 East, G&SRM.

| 1. | Name of Claim CCMC 116                          |
|----|-------------------------------------------------|
| 2. | Type of Claim LODE                              |
| 3. | The Claim is located in Sections                |
| 4. | Scale : One Inch = :500 Feet.                   |
| 5. | The Claim is situated in Gila County, Arizona.  |
| 6. | Type of corner and location monuments used are: |

REGEIVED
B.L.M. AZ STATE OFFICE

APR 26 1989

7:45 A.M.

PHOENIX, ARIZONA

| STATÉ (    | OF ARIZONA, County of Gile, ss;                                                                  | 074875<br>was filed and recorded at r                                    |