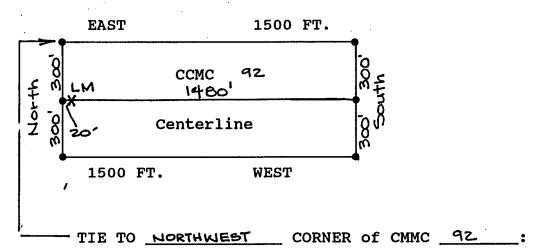

y rights acquired or held under or by virtue of said original location and to secure all the benefits of the mining law. In the event said original location is found to be avoid, or ineffective for any reason, then this location shall be an original location and this certificate an original certificate.

DATED AND POSTED on the ground the 13th day of oct., 1992.

Locator: Cyprus Christmas Mine Corporation

Post Office Box 3299

Englewood, Colorado 80155

This location is made in accordance with the Mining Claims Rights Restoration Act of August 11, 1955 (69 Stat: 681; Public Law 359)

By: James N. Lundsa, Agent

ENTERED IN COMPUTER

# RECEIVED B.L.M. AZ STATE OFFICE

Nov 18 :92

9:00 A.M. PHOENIX, ARIZONA

PLAT OF LODE CLAIM

(Attached to Recorded Copy of Amended Certificate of Location)



NORTH 3000 feet and WEST Ø feet from the Southwest Section corner of Section 4, T.4 S., R.16 E., G&SRB&M.

North

| 1. | Name | of | Claim | CCMC | 92 | <u> </u> |
|----|------|----|-------|------|----|----------|
|----|------|----|-------|------|----|----------|

- 2. Type of Claim Lode
- 3. The Claim is located in Section(s) 4 , Township 4 South , Range 16 East , G.&S.R.M.
- 4. Scale: 1 inch equals 500 Feet.
- 5. The Claim is situated in \_\_Gila\_\_ County, Arizona.
- 6. Type of corner and location monuments used:
  - 3 inch diameter plastic pipes projecting at least four feet above the surface of the ground.
- 7. Each monument is marked to identify the corner or end center of the claim.

26 6; m

\$5,00+84.00

10:45

622917

STATE OF ARIZONA, County of Glia, sa;
I do hereby certify t