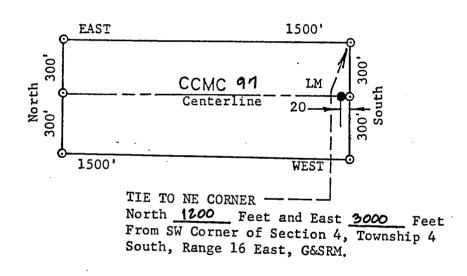

| CV                                     | -vene Chi  | ristmas                     |                 |                            |

This location is made in accordance with The Mining Claims Rights Restoration Act of August 11, 1955 (69 Stat: 681; Public Law 359)

LOCATOR: Cyprus Christmas
Mine Corporation

RECEIVED B.L.M. AZ STATE OFFICE

APR 26 1989

(Attached to Recorded Copy of Certificate of Location)

MC 294/9



| 1. | Name of Claim                                                                 | •             |
|----|-------------------------------------------------------------------------------|---------------|
| 2. | Type of Claim LODE                                                            | •             |
| 3. | The Claim is located in Sections 4, Township 45 Range 166., G&SRM.            | <del>'1</del> |
| 4. | Scale : One Inch = 500 Feet.                                                  |               |
| 5. | The Claim is situated in Gila County, Arizona.                                |               |
| 6. | Type of corner and location monuments used are: 3 Inch Diameter Plastic Pipes |               |

RECEIVED

B.L.M. AZ STATE OFFICE

• •

APR 26 1989

APR 26 1989

(Attached t