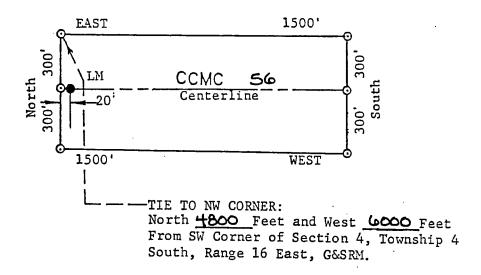

ame | of | Claim | CCMC | <u> 55 </u> | <br> | <br>• |
|----|------|----|-------|------|-------------|------|-------|
| 2. | Type | of | Claim | LODE |             |      |       |

- 3. The Claim is located in Sections (a Township 4 5.
- 3. The Claim is located in Sections 6, Township 45. Range 16 E., G&SRM.
- 4. Scale: One Inch = 500 Feet.
- 5. The Claim is situated in Gila County, Arizona.
- Type of corner and location monuments used are:3 Inch Diameter Plastic Pipes

RECEIVED

B.L.M. AZ STATE OFFICE

APR 26 1989

with The Mining Claims Rights Restoration Act of August 11, 1955 (69 Stat: 681; Public Law 359)

RECEIVED

B.L.M. AZ STATE OFFICE

APR 26 1989

PHOENIX, ARIZONA

BY: Jame H. Lundy Gr.

A MC 29475

### PLAT OF LODE CLAIM

(Attached to Recorded Copy of Certificate of Location)



| 1. | Name of | Claim | CCMC | 56 |  | . • |
|----|---------|-------|------|----|--|-----|
|----|---------|-------|------|----|--|-----|

- 2. Type of Claim LODE
- 3. The Claim is located in Sections 6 45, Township 45.
  Range 16E., G&SRM.
- 4. Scale : One Inch = 500 Feet.
- 5. The Claim is situated in Gila County, Arizona.
- 6. Type of corner and location monuments used are: 3 Inch Diameter Plastic Pipes

RECEIVED
B.L.M. AZ STATE OFFICE

• ;

APR 26 1989

DOCKET 7,63 PAGE 811 Date Apr. 7, 1989 Records of Glia County, Arizona WITNESS my hand and official seal the day and year first above written. MARY V. DE PAOLI, County Recorder pick up By Evelen Morales Deputy. MICROFILMEN COMPARED ARIZONA LOCATION NOTICE -LODE CO 9 NOTICE IS HEREBY GIVEN that the CCMC 57 Lode Mining Claim has been lo