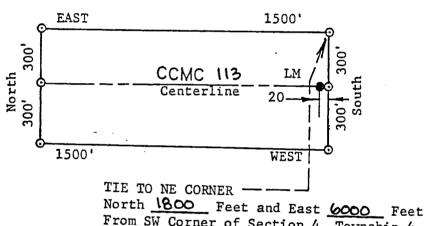

| Jr.             | <u>-</u> _     |

RECEIVED B.L.M. AZ STATE OFFICE

APR 26 1989

(Attached to Recorded Copy of Certificate of Location)

X  $\sim$  $\infty$ 



From SW Corner of Section 4, Township 4 South, Range 16 East, G&SRM.

CCMC 113 1. Name of Claim

2. LODE Type of Claim

3. The Claim is located in Sections 354 Township 4 S. Range <u>16E.</u>, G&SRM.

4. Scale : One Inch = 500 Feet.

5. The Claim is situated in Gila County, Arizona.

ļ.,

Type of corner and location monuments used are: Inch Diameter Plastic Pipes

RECEIVED

. .

B.L.M. AZ STATE OFFICE

APR 26 1989

 $\infty$ 

STATE OF ARIZONA, County of Gila, ss;
I do hereby certify that the within instrument was filed and recorded at request of Cyprus Miami Mining Corporation Date Apr. 7, 1989 Time 11:00 A. M., Docket 763 Official Records Page S 323 & 924 WITNESS my hand and official seal the day and year first above written. MARY V. DE PAOLI, County Recorder DICROFILMEN Pick Up COMPAR