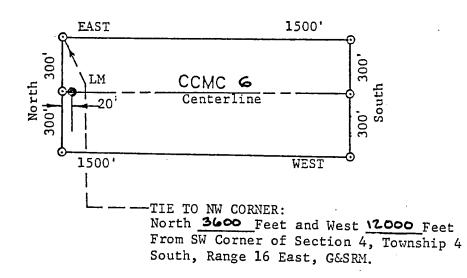

, Arizona. |         |    |         |     |    |         |    |    |         |

The locality of this claim with reference to some natural object or permanent monument and additional information (if any) concerning its locality are as follows:

The NW Corner of CCMC 6 bears West 12000 feet and North 3600

feet of the SW Corner of Section 4, Township 4 South

Range 16 East , G.&S.R.M., Gila County, Arizona.

DATED AND POSTED on the ground this 6th day of April 1989.

This location is made in accordance with The Mining Claims Rights Restoration Act of August 11, 1955 (69 Stat: 681; Public Law 359)

I

LOCATOR: Cyprus Christmas Mine Corporation

BY:

Jame J. Kundy J.

RECEIVED

B.L.M. AZ STATE OFFICE

APR 26 1989

### PLAT OF LODE CLAIM

(Attached to Recorded Copy of Certificate of Location)



| 1. | Name | of  | Claim    | CCMC 6 | <br>• |
|----|------|-----|----------|--------|-------|
| 2  | M    | _ = | 03 - i - | IODE   |       |

- Type of Claim
- ,Township 4 5. The Claim is located in Sections Range 15 E., G&SRM.
- Scale : One Inch = :500 Feet.
- The Claim is situated in Gila County, Arizona. 5.
- Type of corner and location monuments used are: 3 Inch Diameter Plastic Pipes

RECEIVED

B.L.M. AZ STATE OFFICE

APR 26 1989

This location is made in accordance with The Mining Claims Rights Restoration Act of August 11, 1955 (69 Stat: 681; Public Law 359)

RECEIVED
D.L.M. AZ STATE OFFICE

LOCATOR: Cyprus Christmas

Mine Corporation

BY:

James H. Lundy Jr.

APR 26 1989

7:45 A.M. GMOERIX, ARIZONA

(Attached to Recorded Copy of Certificate of Location)

4C 294/08



TIE TO NE