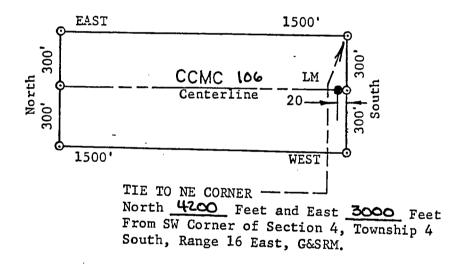

<br>f Augus                 | Rights t 11,                 | 1955                    |                                     |                                  | ATOR: Cy<br>Mi<br>Ayant  | ne Cor      | poratio                     | n                       | <i>J</i> 1.                 |             |
|                                                                             | RECEIVED                           |                              |                         |                                     |                                  |                          |             |                             |                         |                             |             |

RECEIVED

B.L.M. AZ STATE OFFICE

APR 26 1989

ڡ

00

(Attached to Recorded Copy of Certificate of Location)



| 1. | Name | of | Claim | CCMC | 106 | <br>• |
|----|------|----|-------|------|-----|-------|
|    |      |    |       |      |     |       |

- 2. Type of Claim LODE
- 3. The Claim is located in Sections 4, Township 45. Range 16E., G&SRM.
- 4. Scale: One Inch = 500 Feet.
- 5. The Claim is situated in Gila County, Arizona.

ij., .

Type of corner and location monuments used are:
 3 Inch Diameter Plastic Pipes

RECEIVED

B.L.M. AZ STATE OFFICE

. .

APR 26 1989

RECEIVED B.L.M. AZ STATE OFFICE

B.L.M. Serial No.: <u>AMC 294807</u>

# Nov 18 '92

**ARIZONA** 

AMENDED AND ADDITIONAL CERTIFICATE OF LOCATION OF 9:00 A.M. LODE MINING CLAIM PHOENIX. ARIZONA

THIS IS TO CERTIFY THAT Cyprus Christmas Mine Corporation, a Delaware corporation, owner of the CCMC 101 Lode Mining Claim originally l