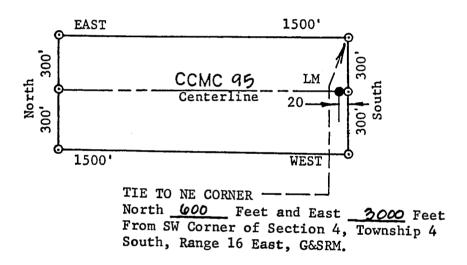

B.L.M. AZ STATE OFFICE

APR 26 1989

i,

#### PLAT OF LODE CLAIM

(Attached to Recorded Copy of Certificate of Location)



1. Name of Claim CCMC 94

2. Type of Claim LODE

3. The Claim is located in Sections 4, Township 45. Range 16E., G&SRM.

4. Scale: One Inch = 500 Feet.

• 3

5. The Claim is situated in Gila County, Arizona.

Type of corner and location monuments used are:
 3 Inch Diameter Plastic Pipes

RECEIVED

B.L.M. AZ STATE OFFICE

APR 26 1989

7:45 A.M. Phoenix, Arizona

This location is made in accordance with The Mining Claims Rights Restoration Act of August 11, 1955 (69 Stat: 681; Public Law 359)

1989.

LOCATOR: Cyprus Christmas Mine Corporation

Jame N. Lundy for

RECEIVED B.L.M. AZ STATE OFFICE

APR 26 1989

(Attached to Recorded Copy of Certificate of Location)

D

3



| 1. | Name of Claim            | CCMC 45           | •             |
|----|--------------------------|-------------------|---------------|
| 2. | Type of Claim            | LODE              | •             |
| 3. | The Claim is local Range | cated in Sections | Township 45., |

- 4. Scale: One Inch = 500 Feet.
- 5. The Claim is situated in Gila County, Arizona.
- 6. Type of corner and location monuments used are: 3 Inch Diameter Plastic Pipes

RECEIVED

B.L.M. AZ STATE OFFICE

APR 26 1989

B.L.M. AZ STATE OFFICE

APR 26 1989

(Attached to Recorded Copy of Certificate of Location)

IX. 94796



TIE TO NW CORNER: North 600 Feet and East 3000 Feet From SW Corner Section 4, Township 4 South, Range 16 East, G&SRM.

| 1. | Name of Claim CCNC 96