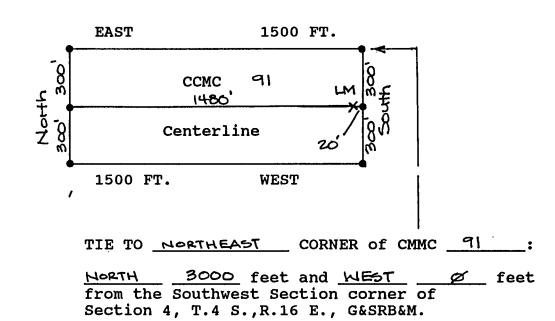

e of any rights acquired or held under or by virtue of said original location and to secure all the benefits of the mining law. In the event said original location is found to be avoid, or ineffective for any reason, then this location shall be an original location and this certificate an original certificate.

DATED AND POSTED on the ground the 13th day of oct., 1992.

Locator: Cyprus Christmas Mine Corporation

Post Office Box 3299

Englewood, Colorado 80155

This location is made in accordance with The Mining Claims Rights Restoration Act of August 11, 1955 (69 Stat: 681; Public Law 359)

No cha **ENTERED IN COMPUTER** 11-20-92 eg

# RECEIVED BL.M. AZ STATE OFFICE

Hor 18 192

### 9:00 A.M. PHOENIX. ARIZANAT OF LODE CLAIM

(Attached to Recorded Copy of Amended Certificate of Location)



North

- 1. Name of Claim \_\_\_\_\_ CCMC 91
- 2. Type of Claim Lode
- 3. The Claim is located in Section(s) 5
  Township 4 South, Range 16 East, G.&S.R.M.
- 4. Scale: 1 inch equals 500 Feet.
- 5. The Claim is situated in <u>Gila</u> County, Arizona.
- 6. Type of corner and location monuments used:
  - 3 inch diameter plastic pipes projecting at least four feet above the surface of the ground.
- 7. Each monument is marked to identify the corner or end center of the claim.

36" 111 177

B5.00 + 84.00 10:45 ek # 14/8858

622916

STATE OF ARIZONA, County of Gila, ss;
I do hereby certify that the within instrument was filed and recorded at request of Cyprus Miami Mining Corporation

Date Oct. 16, 1992

Time 10:45 A. M., Docket Records of Glia County, Arizona. WITNESS my hand and official sea