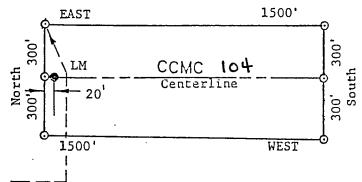

| •                                                 | ORIGINA        |            | <b>7</b> 0.   | AMEN          |                   | -            | NT N 4              |
|---------------------------------------------------|----------------|------------|---------------|---------------|-------------------|--------------|---------------------|
| NAME OF CLAIM                                     | RECORD<br>BOOK |            |               | ECORDA<br>OOK |                   | <u>SERIA</u> | BLM<br><u>L NO.</u> |
| TAILING MILL SITE NO. 1                           | 290            | 396        |               | •             |                   | A MC         | 48023               |
| TAILING MILL SITE NO. 2                           | 290            | 397        |               |               |                   | A MC         | 48024               |
| TAILING MILL SITE NO. 3                           | 290            | 398        |               |               |                   | A MC         | 48025               |
| TAILING MILL SITE NO. 4                           | 290            | 399        |               |               |                   | A MC         | 48026               |
| TAILING MILL SITE NO. 5                           | 290            | 400        |               |               |                   | A MC         | 48027               |
| TAILING MILL SITE NO. 6                           | 290            | 401        |               |               |                   | A MC         | 48028               |
| TAILING MILL SITE NO. 7                           | 290            | 402        |               |               |                   | A MC         | 48029               |
| TAILING MILL SITE NO. 8                           | 290            | 403        |               |               |                   | A MC         | 48030~              |
| TAILING MILL SITE NO. 9                           | 290            | 404        |               |               |                   | A MC         | 48031               |
| TAILING MILL SITE NO. 10                          | 290            | 405        |               |               |                   | A MC         | 48032               |
| TAILING MILL SITE NO. 11                          | 290            | 406        |               |               |                   | A MC         | 48033               |
| TAILING MILL SITE NO. 12                          | 290            | 407        |               |               |                   | A MC         | 48034               |
| TAILING MILL SITE NO. 13                          | 290            | 408        |               |               |                   | A MC         | 48035               |
| TAILING MILL SITE NO. 14                          | 290            | 409        |               |               |                   | A MC         | 48036               |
| TAILING MILL SITE NO. 15                          | 290            | 410        |               |               |                   | A MC         | 48037               |
| TAILING MILL SITE NO. 16                          | 290            | 411        |               |               |                   | A MC         | 48038               |
| TAILING MILL SITE NO. 17                          | 290            | 412        |               |               |                   | A MC         | 48039               |
| TAILING MILL SITE NO. 18                          | 290            | 413        |               |               |                   | A MC         | 48040               |
| TAILING MILL SITE NO. 19                          | 290            | 414        |               |               |                   | A MC         | 48041               |
| TAILING MILL SITE NO. 20                          | 290            | 415        |               |               |                   | A MC         | 48042               |
| TAILING MILL SITE NO. 21                          | 290            | 416        |               |               |                   | A MC         | 48043               |
| TAILING MILL SITE NO. 22                          | 290            | 417        |               |               |                   | A MC         | 48044               |
| TAILING MILL SITE NO. 23                          | 290            | 418        |               |               |                   | A MC         | 48045               |
| TAILING MILL SITE NO. 24                          | 290            | 419        |               |               |                   | A MC         | 48046               |
| TAILING MILL SITE NO. 25                          | 290            | 420        | ,             |               |                   | A MC         | 48047               |
| TAILING MILL SITE NO. 26                          | 290            | 421        |               |               |                   | A MC         | 48048               |
| TAILING MILL SITE NO. 27                          | 290            | 422        |               |               |                   | A MC         | 48049               |
| TAILING MILL SITE NO. 28                          | 290            | 423        |               |               |                   | A MC         | 48050               |
| TAILING MILL SITE NO. 29                          | 290            | 424        |               |               |                   | A MC         | 48051               |
| TAILING MILL SITE NO. 30                          | 290            | 425        |               |               |                   | A MC         | 48052               |
| TAILING MILL SITE NO. 31                          | 290            | 426        |               |               |                   | A MC         | 48053               |
| TAILING MILL SITE NO. 32                          | 290            | 427        |               |               |                   | A MC         | 48054               |
| TAILING MILL SITE NO. 33                          | 290            | 428        |               |               |                   | A MC         | 48055               |
| TAILING MILL SITE NO. 34                          | 290            | 429        |               |               |                   | A MC         | 48056<br>48057      |
| TAILING MILL SITE NO. 35                          | 290            | 430        |               |               |                   | A MC<br>A MC | 48058               |
| TAILING MILL SITE NO. 36 TAILING MILL SITE NO. 37 | 290<br>290     | 431<br>432 |               |               |                   | A MC         | 48059               |
| TAILING MILL SITE NO. 37                          | 290            | 433        | ¥2620<br>¥ela | 7 7717        | lov:              | A MC         | 48060               |
| TAILING MILL SITE NO. 39                          | 290            | 434        |               |               | (a)<br>(a)<br>(a) | A MC         | 48061               |
| TAILING MILL SITE NO. 40                          | 290            | 435        | \$ £          | 02/09         |                   | A MC         | 48062               |
| TAILING MILL SITE NO. 41                          | 290            | 436        |               |               |                   | A MC         | 48063               |
| TAILING MILL SITE NO. 42                          | 336            | 871        | 86. IIV on    | 01 5          | อกหู              | A MC         | 48064               |
| XMAS 1                                            | 314            | 955        | -             | ~, J          | V                 | A MC         | 48065               |
| XMAS 2                                            | 314            | 956        | VOENENER      | Halla Co      | tion,             | A MC         | 48066               |
|                                                   | - • •          |            | ± 9 n\        | /3¥กัฐ        | 7 1               |              |                     |