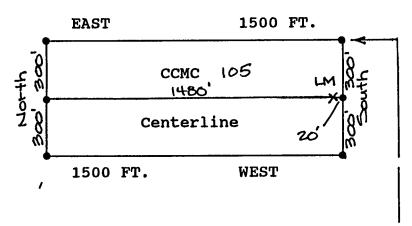

| •                                                 | ORIGINA        |            | <b>7</b> 0.   | AMEN          |                   | -            | NT N 4              |
|---------------------------------------------------|----------------|------------|---------------|---------------|-------------------|--------------|---------------------|
| NAME OF CLAIM                                     | RECORD<br>BOOK |            |               | ECORDA<br>OOK |                   | <u>SERIA</u> | BLM<br><u>L NO.</u> |
| TAILING MILL SITE NO. 1                           | 290            | 396        |               | •             |                   | A MC         | 48023               |
| TAILING MILL SITE NO. 2                           | 290            | 397        |               |               |                   | A MC         | 48024               |
| TAILING MILL SITE NO. 3                           | 290            | 398        |               |               |                   | A MC         | 48025               |
| TAILING MILL SITE NO. 4                           | 290            | 399        |               |               |                   | A MC         | 48026               |
| TAILING MILL SITE NO. 5                           | 290            | 400        |               |               |                   | A MC         | 48027               |
| TAILING MILL SITE NO. 6                           | 290            | 401        |               |               |                   | A MC         | 48028               |
| TAILING MILL SITE NO. 7                           | 290            | 402        |               |               |                   | A MC         | 48029               |
| TAILING MILL SITE NO. 8                           | 290            | 403        |               |               |                   | A MC         | 48030~              |
| TAILING MILL SITE NO. 9                           | 290            | 404        |               |               |                   | A MC         | 48031               |
| TAILING MILL SITE NO. 10                          | 290            | 405        |               |               |                   | A MC         | 48032               |
| TAILING MILL SITE NO. 11                          | 290            | 406        |               |               |                   | A MC         | 48033               |
| TAILING MILL SITE NO. 12                          | 290            | 407        |               |               |                   | A MC         | 48034               |
| TAILING MILL SITE NO. 13                          | 290            | 408        |               |               |                   | A MC         | 48035               |
| TAILING MILL SITE NO. 14                          | 290            | 409        |               |               |                   | A MC         | 48036               |
| TAILING MILL SITE NO. 15                          | 290            | 410        |               |               |                   | A MC         | 48037               |
| TAILING MILL SITE NO. 16                          | 290            | 411        |               |               |                   | A MC         | 48038               |
| TAILING MILL SITE NO. 17                          | 290            | 412        |               |               |                   | A MC         | 48039               |
| TAILING MILL SITE NO. 18                          | 290            | 413        |               |               |                   | A MC         | 48040               |
| TAILING MILL SITE NO. 19                          | 290            | 414        |               |               |                   | A MC         | 48041               |
| TAILING MILL SITE NO. 20                          | 290            | 415        |               |               |                   | A MC         | 48042               |
| TAILING MILL SITE NO. 21                          | 290            | 416        |               |               |                   | A MC         | 48043               |
| TAILING MILL SITE NO. 22                          | 290            | 417        |               |               |                   | A MC         | 48044               |
| TAILING MILL SITE NO. 23                          | 290            | 418        |               |               |                   | A MC         | 48045               |
| TAILING MILL SITE NO. 24                          | 290            | 419        |               |               |                   | A MC         | 48046               |
| TAILING MILL SITE NO. 25                          | 290            | 420        | ,             |               |                   | A MC         | 48047               |
| TAILING MILL SITE NO. 26                          | 290            | 421        |               |               |                   | A MC         | 48048               |
| TAILING MILL SITE NO. 27                          | 290            | 422        |               |               |                   | A MC         | 48049               |
| TAILING MILL SITE NO. 28                          | 290            | 423        |               |               |                   | A MC         | 48050               |
| TAILING MILL SITE NO. 29                          | 290            | 424        |               |               |                   | A MC         | 48051               |
| TAILING MILL SITE NO. 30                          | 290            | 425        |               |               |                   | A MC         | 48052               |
| TAILING MILL SITE NO. 31                          | 290            | 426        |               |               |                   | A MC         | 48053               |
| TAILING MILL SITE NO. 32                          | 290            | 427        |               |               |                   | A MC         | 48054               |
| TAILING MILL SITE NO. 33                          | 290            | 428        |               |               |                   | A MC         | 48055               |
| TAILING MILL SITE NO. 34                          | 290            | 429        |               |               |                   | A MC         | 48056<br>48057      |
| TAILING MILL SITE NO. 35                          | 290            | 430        |               |               |                   | A MC<br>A MC | 48058               |
| TAILING MILL SITE NO. 36 TAILING MILL SITE NO. 37 | 290<br>290     | 431<br>432 |               |               |                   | A MC         | 48059               |
| TAILING MILL SITE NO. 37                          | 290            | 433        | ¥2620<br>¥ela | 7 7717        | lov:              | A MC         | 48060               |
| TAILING MILL SITE NO. 39                          | 290            | 434        |               |               | (a)<br>(a)<br>(a) | A MC         | 48061               |
| TAILING MILL SITE NO. 40                          | 290            | 435        | \$ £          | 02/09         |                   | A MC         | 48062               |
| TAILING MILL SITE NO. 41                          | 290            | 436        |               |               |                   | A MC         | 48063               |
| TAILING MILL SITE NO. 42                          | 336            | 871        | 86. IIV on    | 01 5          | อกหู              | A MC         | 48064               |
| XMAS 1                                            | 314            | 955        | -             | ~, J          | V                 | A MC         | 48065               |
| XMAS 2                                            | 314            | 956        | VOENENER      | Halla Co      | tion,             | A MC         | 48066               |
|                                                   | - • •          |            | ± 9 n\        | /3¥กัฐ        | 7 1               |              |                     |