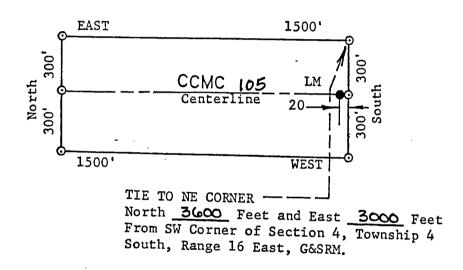

| rizona.                                        | _                           |
| DATED AND POSTED 1989.                                                                         | on the ground this                                             | day of                                     | Vbiii                                          |                             |
| This location is made i with The Mining Claims Restoration Act of Augu (69 Stat: 681; Public I | Rights<br>ist 11. 1955                                         |                                            | s Christmas Corporation  H. Lundy              | <u> </u>                    |

RECEIVED

B.L.M. AZ STATE OFFICE

APR 26 1989

(Attached to Recorded Copy of Certificate of Location)

294805

D

**X** 



1. Name of Claim CCMC 105

2. Type of Claim LODE

٠,

3. The Claim is located in Sections 4 , Township 4 5. Range 16 E. , G&SRM.

4. Scale : One Inch = 500 Feet.

5. The Claim is situated in Gila County, Arizona.

Type of corner and location monuments used are:
 3 Inch Diameter Plastic Pipes

RECEIVED

B.L.M. AZ STATE OFFICE

APR 26 1989

RECEIVED B.L.N. AZ STATE OFFICE B.L.M. Serial No.: <u>A MC 294806</u>

ENTERED IN COMPUTER

11-20-924

Nov 18 :92

**ARIZONA** 

9:00 AMENDED AND ADDITIONAL CERTIFICATE OF LOCATION OF PHOENIX, ARIZONA LODE MINING CLAIM

THIS IS TO CERTIFY THAT Cyprus Christmas Mine Corporation, a Delaware corporation, owner of the CCMC 106 Lode Mining Claim originally located on April 6, 1989 and recorded in Docket 763, Page 909 of Gila County, Arizona, hereby amends, l