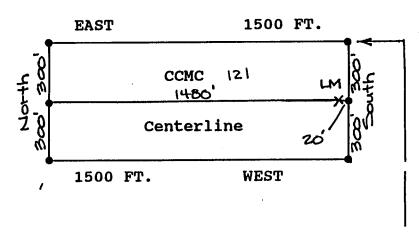

held under or by virtue of said original location and to secure all the benefits of the mining law. In the event said original location is found to be avoid, or ineffective for any reason, then this location shall be an original location and this certificate an original certificate.

DATED AND POSTED on the ground the 13th day of oct., 1992.

Witness: Locator: Cyprus Christmas Mine Corporation

This location is made in accordance with The Mining Claims Rights Restoration Act of August 11, 1955 (69 Stat: 681; Public Law 359)

Post Office Box 3299
Englewood, Colorado 80155

By: James N. Lungs J., Agent

ENTERED IN COMPUTER

11-20-92

g

## RECEIVED BL.N. AZ STATE OFFICE

Nov 18 :92

9:00 A.M. PHOENIX. ARIZONAPLAT OF LODE CLAIM

(Attached to Recorded Copy of Amended Certificate of Location)



TIE TO HORTHEAST CORNER of CMMC 121

HORTH 4200 feet and EAST 6000 feet from the Southwest Section corner of Section 4, T.4 S., R.16 E., G&SRB&M.

North

- 1. Name of Claim \_\_\_\_\_CCMC 121
- 2. Type of Claim Lode
- 3. The Claim is located in Section(s) 384 , Township 4 South, Range 16 East, G.&S.R.M.
- 4. Scale: 1 inch equals 500 Feet.
- 5. The Claim is situated in \_\_Gila\_\_ County, Arizona.
- 6. Type of corner and location monuments used:
  - 3 inch diameter plastic pipes projecting at least four feet above the surface of the ground.
- 7. Each monument is marked to identify the corner or end center of the claim.

B5.00+8400 10:45

622925

Official Records Page S 93-95

Date Oct. 16, 1992 Time 10:45 A. M., Docket Records of Glia County, Arizona.
WITNESS my hand and official seal th