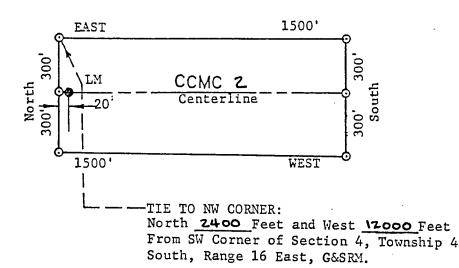

|
| DATED AND POSTED on 1989.                                                                                                             | the ground this                                                                 | 644 day o                                              | of <u>Apr</u>             | <u>il</u>                               |
| This location is made with The Mining Claims Restoration Act of Aug (69 Stat: 681: Public RECEIVED  B.L.M. AZ STATE OFFICE APR 261989 | Rights                                                                          | OCATOR: Cypi<br>Mine<br>BY: James<br>Agent             | e Corporati               | on                                      |

AFR & 0 1303

(Attached to Recorded Copy of Certificate of Location)

294703



1. Name of Claim CCMC Z

2. Type of Claim LODE

3. The Claim is located in Sections 1 ,Township 4 5.
Range 15 E. , G&SRM.

4. Scale: One Inch = 500 Feet.

5. The Claim is situated in Gila County, Arizona.

Type of corner and location monuments used are:
 3 Inch Diameter Plastic Pipes

RECEIVED

B.L.M. AZ STATE OFFICE

٠.;

APR 26 1989

This location is made in accordance with The Mining Claims Rights Restoration Act of August 11, 1955 (69 Stat: 681; Public Law 359)

> RECEIVED B.L.M. AZ STATE OFFICE

APR 261989

7:45 A.M PHOENIX, ARIZONA LOCATOR: Cyprus Christmas

Mine Corporation

D

### PLAT OF LODE CLAIM

(Attached to Recorded Copy of Certificate of Location)

EAST 1500'

CCMC 3

Centerline 1500'

WEST

TIE TO NE CORNER:
North 3000 Feet and
West 12000 Feet
From SW Corner of
Section 4,