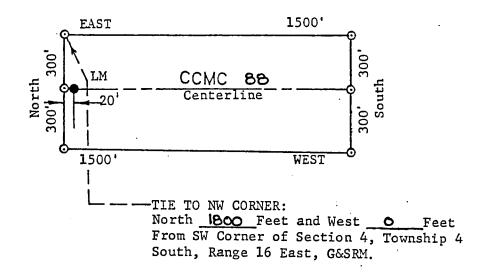

f the control of the control of the control of the control of the control of the control of the control of the control of the control of the control of the control of the control of the control of the control of the control of the control of the control of the control of the control of the control of the control of the control of the control of the control of the control of the control of the control of the control of the control of the control of the control of the control of the control of the control of the control of the control of the control of the control of the control of the control of the control of the control of the control of the control of the control of the control of the control of the control of the control

(Attached to Recorded Copy of Certificate of Location)

9478

D



| 1. N | ame | of | Claim | CCMC | 88 |  | • |
|------|-----|----|-------|------|----|--|---|
|------|-----|----|-------|------|----|--|---|

- 2. Type of Claim LODE
- 3. The Claim is located in Sections 4, Township 45., Range 166., G&SRM.
- 4. Scale : One Inch = 500 Feet.

٠,

- 5. The Claim is situated in Gila County, Arizona.
- 6. Type of corner and location monuments used are: 3 Inch Diameter Plastic Pipes

RECEIVED

B.L.M. AZ STATE OFFICE

APR 26 1989

\$500 + \$400

11:00, ck#00199672

DOCKET / DJ PAGE 875

\_\_\_\_

ည

# PLAT OF LODE CLAIM

(Attached to Recorded Copy of Certificate of Location)



North 2400 Feet and West 5 Feet From SW Corner of Section 4, Township 4 South, Range 16 East, G&SRM.

i,.

| 1. | Name | of | Claim | CCNC | 89 |  | • |
|----|------|----|-------|------|