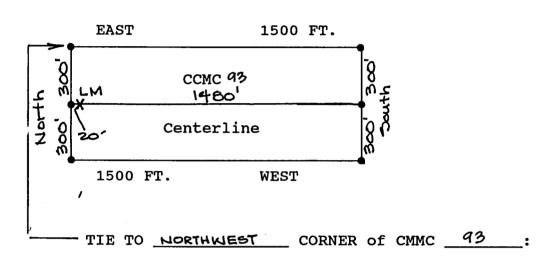

ut waiver, abandonment or release of any rights acquired or held under or by virtue of said original location and to secure all the benefits of the mining law. In the event said original location is found to be avoid, or ineffective for any reason, then this location shall be an original location and this certificate an original certificate.

DATED AND POSTED on the ground the 13th day of oct., 1992.

Witness: Bill Engles

Locator: Cyprus Christmas Mine Corporation

Post Office Box 3299

Englewood, Colorado 80155

This location is made in accordance with The Mining Claims Rights Restoration Act of August 11, 1955 (69 Stat: 681; Public Law 359)

By: James H. Lundy fr., Agen

ENTERED IN COMPUTER

Nov 18 192

# PHOENIX. ARIZONA

(Attached to Recorded Copy of Amended Certificate of Location)



NORTH 3600 feet and WEST 1500 feet from the Southwest Section corner of Section 4, T.4 S., R.16 E., G&SRB&M.

North

- 1. Name of Claim <u>CCMC</u> 93
- 2. Type of Claim Lode
- 3. The Claim is located in Section(s) 5 Township 4 South , Range 16 East , G.&S.R.M.
- 4. Scale: 1 inch equals 500 Feet.
- 5. The Claim is situated in \_\_Gila\_\_ County, Arizona.
- 6. Type of corner and location monuments used:
  - 3 inch diameter plastic pipes projecting at least four feet above the surface of the ground.
- 7. Each monument is marked to identify the corner or end center of the claim.

32° 11 Vad

\$5.00 + 84.00 10:45

622918

C STATE OF ARIZONA, County of Gila, ss;
I do hereby certify that the within instrument was filed and recorded at request of Cyprus Miami Mining Corporation

Date Oct. 16,