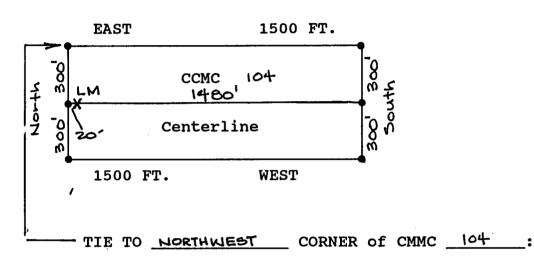

| •                                                 | ORIGINA        |            | <b>7</b> 0.   | AMEN          |                   | -            | NT N 4              |
|---------------------------------------------------|----------------|------------|---------------|---------------|-------------------|--------------|---------------------|
| NAME OF CLAIM                                     | RECORD<br>BOOK |            |               | ECORDA<br>OOK |                   | <u>SERIA</u> | BLM<br><u>L NO.</u> |
| TAILING MILL SITE NO. 1                           | 290            | 396        |               | •             |                   | A MC         | 48023               |
| TAILING MILL SITE NO. 2                           | 290            | 397        |               |               |                   | A MC         | 48024               |
| TAILING MILL SITE NO. 3                           | 290            | 398        |               |               |                   | A MC         | 48025               |
| TAILING MILL SITE NO. 4                           | 290            | 399        |               |               |                   | A MC         | 48026               |
| TAILING MILL SITE NO. 5                           | 290            | 400        |               |               |                   | A MC         | 48027               |
| TAILING MILL SITE NO. 6                           | 290            | 401        |               |               |                   | A MC         | 48028               |
| TAILING MILL SITE NO. 7                           | 290            | 402        |               |               |                   | A MC         | 48029               |
| TAILING MILL SITE NO. 8                           | 290            | 403        |               |               |                   | A MC         | 48030~              |
| TAILING MILL SITE NO. 9                           | 290            | 404        |               |               |                   | A MC         | 48031               |
| TAILING MILL SITE NO. 10                          | 290            | 405        |               |               |                   | A MC         | 48032               |
| TAILING MILL SITE NO. 11                          | 290            | 406        |               |               |                   | A MC         | 48033               |
| TAILING MILL SITE NO. 12                          | 290            | 407        |               |               |                   | A MC         | 48034               |
| TAILING MILL SITE NO. 13                          | 290            | 408        |               |               |                   | A MC         | 48035               |
| TAILING MILL SITE NO. 14                          | 290            | 409        |               |               |                   | A MC         | 48036               |
| TAILING MILL SITE NO. 15                          | 290            | 410        |               |               |                   | A MC         | 48037               |
| TAILING MILL SITE NO. 16                          | 290            | 411        |               |               |                   | A MC         | 48038               |
| TAILING MILL SITE NO. 17                          | 290            | 412        |               |               |                   | A MC         | 48039               |
| TAILING MILL SITE NO. 18                          | 290            | 413        |               |               |                   | A MC         | 48040               |
| TAILING MILL SITE NO. 19                          | 290            | 414        |               |               |                   | A MC         | 48041               |
| TAILING MILL SITE NO. 20                          | 290            | 415        |               |               |                   | A MC         | 48042               |
| TAILING MILL SITE NO. 21                          | 290            | 416        |               |               |                   | A MC         | 48043               |
| TAILING MILL SITE NO. 22                          | 290            | 417        |               |               |                   | A MC         | 48044               |
| TAILING MILL SITE NO. 23                          | 290            | 418        |               |               |                   | A MC         | 48045               |
| TAILING MILL SITE NO. 24                          | 290            | 419        |               |               |                   | A MC         | 48046               |
| TAILING MILL SITE NO. 25                          | 290            | 420        | ,             |               |                   | A MC         | 48047               |
| TAILING MILL SITE NO. 26                          | 290            | 421        |               |               |                   | A MC         | 48048               |
| TAILING MILL SITE NO. 27                          | 290            | 422        |               |               |                   | A MC         | 48049               |
| TAILING MILL SITE NO. 28                          | 290            | 423        |               |               |                   | A MC         | 48050               |
| TAILING MILL SITE NO. 29                          | 290            | 424        |               |               |                   | A MC         | 48051               |
| TAILING MILL SITE NO. 30                          | 290            | 425        |               |               |                   | A MC         | 48052               |
| TAILING MILL SITE NO. 31                          | 290            | 426        |               |               |                   | A MC         | 48053               |
| TAILING MILL SITE NO. 32                          | 290            | 427        |               |               |                   | A MC         | 48054               |
| TAILING MILL SITE NO. 33                          | 290            | 428        |               |               |                   | A MC         | 48055               |
| TAILING MILL SITE NO. 34                          | 290            | 429        |               |               |                   | A MC         | 48056<br>48057      |
| TAILING MILL SITE NO. 35                          | 290            | 430        |               |               |                   | A MC<br>A MC | 48058               |
| TAILING MILL SITE NO. 36 TAILING MILL SITE NO. 37 | 290<br>290     | 431<br>432 |               |               |                   | A MC         | 48059               |
| TAILING MILL SITE NO. 37                          | 290            | 433        | ¥2620<br>¥ela | 7 7717        | lov:              | A MC         | 48060               |
| TAILING MILL SITE NO. 39                          | 290            | 434        |               |               | (a)<br>(a)<br>(a) | A MC         | 48061               |
| TAILING MILL SITE NO. 40                          | 290            | 435        | \$ £          | 02/09         |                   | A MC         | 48062               |
| TAILING MILL SITE NO. 41                          | 290            | 436        |               |               |                   | A MC         | 48063               |
| TAILING MILL SITE NO. 42                          | 336            | 871        | 86. IIV on    | 01 5          | อกหู              | A MC         | 48064               |
| XMAS 1                                            | 314            | 955        | -             | ~, J          | V                 | A MC         | 48065               |
| XMAS 2                                            | 314            | 956        | VOENENER      | Halla Co      | tion,             | A MC         | 48066               |
|                                                   | - • •          |            | ± 9 n\        | /3¥กัฐ        | 7 1               |              |                     |