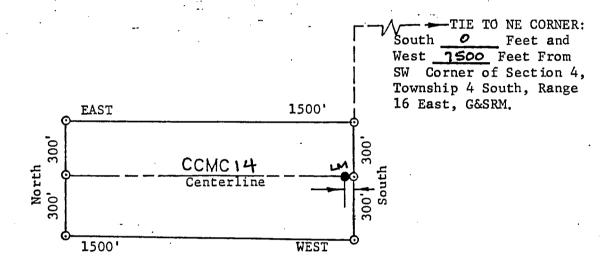

ter of Section \_\_\_\_ T. 4 South , R. \_\_\_ East G.&S.R.M., Gila County, Arizona. The locality of this claim with reference to some natural object or permanent monument and additional information (if any) concerning its locality are as follows: The NE Corner of CCMC 14 bears South O feet and West 7500 feet of the SW Corner of Section 4, Township 4 South Range 16 East , G.&S.R.M., Gila County, Arizona. DATED AND POSTED on the ground this 644 day of April 1989. LOCATOR: Cyprus Christmas

This location is made in accordance with The Mining Claims Rights Restoration Act of August 11, 1955 (69 Stat: 681; Public Law 359)

RECEIVED

James H. Lundy Gr.

Mine Corporation

**B.L.M.** AZ STATE OFFICE

APR 261989

K

i,

# PLAT OF LODE CLAIM

(Attached to Recorded Copy of Certificate of Location)



| ı. | Name | of | Claim | CCMC | 14 |  |  |  |  |
|----|------|----|-------|------|----|--|--|--|--|
|----|------|----|-------|------|----|--|--|--|--|

- 2. Type of Claim LODE
- 3. The Claim is located in Sections 7 ,Township 43.
  Range 16E. , G&SRM.
- 4. Scale : One Inch = 500 Feet.
- 5. The Claim is situated in Gila County, Arizona.
- 6. Type of corner and location monuments used are:
  3 Inch Diameter Plastic Pipes

RECEIVED

1

B.L.M. AZ STATE OFFICE

APR 26 1989

DOCKET 763 PAGE 729

STATE OF ARIZONA, County of Gila, ss;
I do hereby certify that the within instrument was filed and recorded at request of Cyprus Miami Mining Corporation..... Date Apr. 7, 1989 Time 11:00 A. M., Docket 763 Official Records Page S 729 & 730 Records of Gila County, Arizona. WITNESS my hand and official