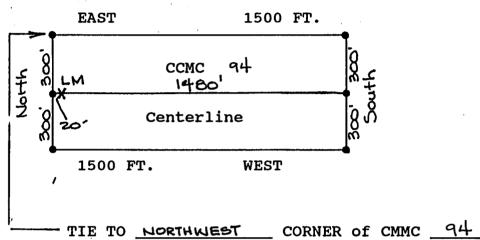

said original location and to secure all the benefits of the mining law. In the event said original location is found to be avoid, or ineffective for any reason, then this location shall be an original location and this certificate an original certificate.

DATED AND POSTED on the ground the \_\_\_\_\_\_\_ day of \_\_\_\_\_\_\_, 1992.

Witness: Bll Endes

Locator: Cyprus Christmas Mine Corporation

Post Office Box 3299

Englewood, Colorado 80155

This location is made in accordance with the Mining Claims Rights
Restoration Act of August 11, 1955
(69 Stat: 681; Public Law 359)

By: James & Lundy See, Agent

ENTERED IN COMPUTER



#### RECEIVED B.L.M. AZ STATE OFFICE

Nov 18 :92

9:00 A.M. PHOENIX. ARIZONA

PLAT OF LODE CLAIM

(Attached to Recorded Copy of Amended Certificate of Location)



NORTH 4200 feet and WEST 1500 feet

from the Southwest Section corner of Section 4, T.4 S., R.16 E., G&SRB&M.

North

| 1. | Name | of | Claim | CCMC | 94 |  |
|----|------|----|-------|------|----|--|
|    |      |    |       |      |    |  |

- 2. Type of Claim Lode
- 3. The Claim is located in Section(s) 5
  Township 4 South, Range 16 East, G.&S.R.M.
- 4. Scale: 1 inch equals 500 Feet.
- 5. The Claim is situated in \_\_Gila\_\_ County, Arizona.
- 6. Type of corner and location monuments used:
  - 3 inch diameter plastic pipes projecting at least four feet above the surface of the ground.
- 7. Each monument is marked to identify the corner or end center of the claim.

622919

STATE OF ARIZONA, County of Gila, ss;
I do hereby certify that the within instrument was filed and recorded at