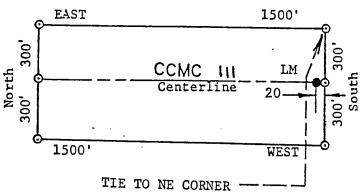

. AZ STATE OFFICE

APR 26 1989

7:45 A.M. Phoenix, arizona

(Attached to Recorded Copy of Certificate of Location)

294809



1. Name of Claim CCMC 109

2. Type of Claim LODE

. 4

3. The Claim is located in Sections 3 4 4 , Township 4 5., Range 16E. , G&SRM.

4. Scale: One Inch = 500 Feet.

5. The Claim is situated in Gila County, Arizona.

6. Type of corner and location monuments used are:
3 Inch Diameter Plastic Pipes

RECEIVED

B.L.M. AZ STATE OFFICE

APR 26 1989

This location is made in accordance with The Mining Claims Rights
Restoration Act of August 11, 1955
(69 Stat: 681; Public Law 359)

LOCATOR: Cyprus Christmas Mine Corporation

BV.

Jana H. Lungly gr.

RECEIVED

B.L.M. AZ STATE OFFICE

APR 261989

3

PLAT OF LODE CLAIM

(Attached to Recorded Copy of Certificate of Location)



North 1200 Feet and East 6000 Feet From SW Corner of Section 4, Township 4 South, Range 16 East, G&SRM.

| 1. | Name | of | Claim | CCMC | Ш |  |  |  |  |  |
|----|------|----|-------|------|---|--|--|--|--|--|
|    |      |    |       |      |   |  |  |  |  |  |

ļ. .

- 2. Type of Claim LODE
- 3. The Claim is located in Sections 354 , Township 45. Range 16E. , G&SRM.
- 4. Scale: One Inch = 500 Feet.
- 5. The Claim is situated in Gila County, Arizona.
- 6. Type of corner and location monuments used are: 3 Inch Diameter Plastic Pipes

RESEIVED

B.L.M. AZ STATE OFFICE

• •

APR 26 1989

7:45 A.M. Phoenix, Arizona

7:45 A.M.

(Attached to Recorded Copy of Certificate of Location)

EAST 1500'

CCMC 112

Centerline

1500'

WEST

TIE TO NW CORNER:

North 1200 Feet and East 6000 Feet From SW C