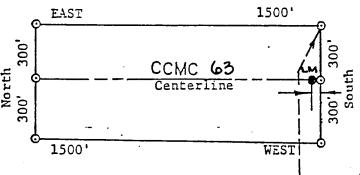

na. |       |      |         |

G.&S.R.M., Gila County, Arizona.

The locality of this claim with reference to some natural object or permanent monument and additional information (if any) concerning its locality are as follows:

The NE Corner of CCMC 63 bears North 7200 feet and West 6000 feet of the SW Corner of Section 4, Township 4 South Range 16 East , G.&S.R.M., Gila County, Arizona. DATED AND POSTED on the ground this de day of April

1989.

This location is made in accordance with The Mining Claims Rights Restoration Act of August 11, 1955 (69 Stat: (EL: VED) lic Law 359)

B.L.M. AZ STATE OFFICE

APR 26 1989

7:45 A.M. PHOENIX, ARIZONA LOCATOR: Cyprus Christmas

Mine Corporation

Jama H. Lundy Jr.

9

### PLAT OF LODE CLAIM

(Attached to Recorded Copy of Certificate of Location)



TIE TO NE CORNER:
North 1200 Feet and
West 6000 Feet
From SW Corner of
Section 4, Township
4 South, Range 16
East, G&SRM.

1,.

| 1. | Name | of | Claim | CCMC | 63 |  |
|----|------|----|-------|------|----|--|
|----|------|----|-------|------|----|--|

- 2. Type of Claim LODE
- 3. The Claim is located in Sections 31 ,Township 3 S., Range 16 E. , G&SRM.
- 4. Scale: One Inch = 500 Feet.
- 5. The Claim is situated in Gila County, Arizona.
- Type of corner and location monuments used are:
   3 Inch Diameter Plastic Pipes

RECEIVED B.L.M. AZ STATE OFFICE

APR 26 1989

APR 261989

7:45 A.M. PHOENIX, ARIZONA

Harmony processes the large of the control of the control of the control of the control of the control of the control of the control of the control of the control of the control of the c