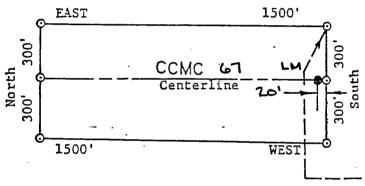

K

### PLAT OF LODE CLAIM

(Attached to Recorded Copy of Certificate of Location)

EAST 1500' LM CCMC Centerline 1500' WEST

TIE TO NW CORNER:
North 600 Feet and West 3000 Feet
From SW Corner of Section 4, Township 4 South, Range 16 East, G&SRM.

| 1. | Name | of | Claim | CCMC 66 |  |
|----|------|----|-------|---------|--|
| 2. | Type | of | Claim | LODE    |  |

- The Claim is located in Sections \_\_\_\_\_5 \_,Township 4 5. Range 16E., G&SRM.
- Scale : One Inch = 500 Feet.
- The Claim is situated in Gila County, Arizona.
- Type of corner and location monuments used are: 3 Inch Diameter Plastic Pipes

RECEIVED B.L.M. AZ STATE OFFICE

• :

APR 26 1989

7:45 /, (7. LIMPHAN TO MAN

TAPR 26 1989

7:45 A.M.

D

#### PLAT OF LODE CLAIM

(Attached to Recorded Copy of Certificate of Location)



TIE TO NE CORNER:
North 1200 Feet and
West 3000 Feet
From SW Corner of
Section 4, Township
4 South, Range 16
East, G&SRM.

1,.

| 1. | Name | of | Claim | CCMC | 67 |  |
|----|------|----|-------|------|----|--|
|----|------|----|-------|------|----|--|

- 2. Type of Claim LODE
- 3. The Claim is located in Sections 5, Township 4 S., Range 16 E., G&SRM.
- 4. Scale: One Inch = 500 Feet.
- 5. The Claim is situated in Gila County, Arizona.
- 6. Type of corner and location monuments used are:
  . 3 Inch Diameter Plastic Pipes

RECEIVED

B.L.M. AZ STATE OFFICE

APR 26 1989

APR 26 1989

D

29476

# PLAT OF LODE CLAIM

(Attached to Recorded Copy of Certificate of Location)



| 1. | Name of Claim                           | CMC <b>68</b>                     | ***           | •          |
|----|