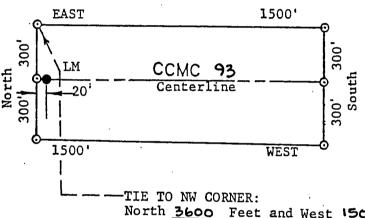

of the control of the control of the control of the control of the control of the control of the control of the control of the control of the control of the control of the control of the control of the control of the control of the control of the control of the control of the control of the control of the control of the control of the control of the control of the control of the control of the control of the control of the control of the control of the control of the control of the control of the control of the control of the control of the control of the control of the control of the control of the control of the control of the control of the control of the control of the control of the control of the control of the co

(Attached to Recorded Copy of Certificate of Location)

"

4

P

I



North 3600 Feet and West 1500 Feet From SW Corner of Section 4, Township 4 South, Range 16 East, G&SRM.

| 1. | Name | of | ${\tt Claim}$ | CCMC | 93 |  |
|----|------|----|---------------|------|----|--|
|    |      |    |               |      |    |  |

- 2. Type of Claim LODE
- 4. Scale: One Inch = :500 Feet.
- 5. The Claim is situated in Gila County, Arizona.
- 6. Type of corner and location monuments used are:
  3 Inch Diameter Plastic Pipes

RECEIVED

B.L.M. AZ STATE OFFICE

APR 261989

7:45 A.M. Phoenix, Arizona RECEIVED LM. AZ STATE OFFICE

Nov 18 '92

B.L.M. Serial No.: <u>A MC 294794</u>

#### **ARIZONA**

# AMENDED AND ADDITIONAL CERTIFICATE OF LOCATION OF LODE MINING CLAIM

9:00 A.M. HOENIX, ARIZONA

THIS IS TO CERTIFY THAT Cyprus Christmas Mine Corporation, a Delaware corpor