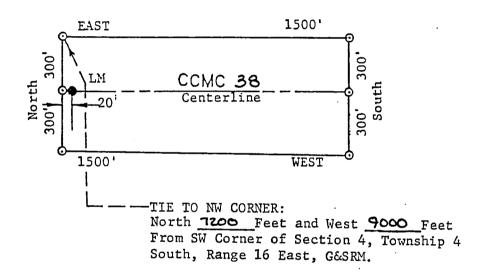

ORNER:
North 1200 Feet and
West 9000 Feet
From SW Corner of
Section 4, Township
4 South, Range 16
East, G&SRM.

1,,

| 1. | Name | of | Claim | CCMC | 31 |  |
|----|------|----|-------|------|----|--|
|----|------|----|-------|------|----|--|

- 2. Type of Claim LODE
- 3. The Claim is located in Sections 31 , Township 35. Range 16E. , G&SRM.
- 4. Scale: One Inch = 500 Feet.
- 5. The Claim is situated in Gila County, Arizona.
- 6. Type of corner and location monuments used are:
  . 3 Inch Diameter Plastic Pipes\_

RECEIVED

B.L.M. AZ STATE OFFICE

APR 26 1989

This location is made in accordance with The Mining Claims Rights Restoration Act of August 11, 1955 (69 Stat: 681; Public Law 359)

RECEIVED B.L.M. AZ STATE OFFICE

APR 261989

(Attached to Recorded Copy of Certificate of Location)



| 1. | Name of Claim                    | CCMC 38                                    | _•            |
|----|----------------------------------|--------------------------------------------|---------------|
| 2. | Type of Claim                    | LODE                                       | _•            |
| 3. | The Claim is lo                  | cated in Sections 31 ,Township 35 , G&SRM. | <del>-+</del> |
| 4. | Scale : One Inc                  | h = 500 Feet.                              |               |
| 5. | The Claim is si                  | tuated in Gila County, Arizona.            |               |
| 6. | Type of corner 3 Inch Diameter F | and location monuments used are:           |               |
|    |                                  |