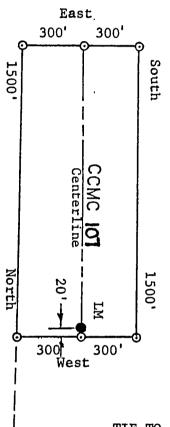

ion \_\_\_\_\_ T. \_\_4 South \_, R. \_\_ 16 East Quarter of Section \_\_\_\_\_ T. \_\_\_ 16 East South , R. Quarter of Section \_\_\_\_\_ T. \_\_South , R. \_\_\_ 16 East G.&S.R.M., Gila County, Arizona. The locality of this claim with reference to some natural object or permanent monument and additional information (if any) concerning its locality are as follows: The SW Corner of CCMC 107 bears North 4200 feet and West 1500 feet of the SW Corner of Section 4, Township 4 South Range 16 East , G.&S.R.M., Gila County, Arizona. DATED AND POSTED on the ground this 7th day of April

> LOCATOR: Cyprus Christmas Mine Corporation

RECEIVED B.L.M. AZ STATE OFFICE

1989.

APR 26 1989

7:45 A.M. PHOENIX. ARIZONA

ames H. Lungly Jr

(Attached to Recorded Copy of Certificate of Location)

MC 2948

D



TIE TO SW CORNER:
North 4100 Feet and West 1500
Feet From the SW Corner of Section
4, Township 4 South, Range 16 East,
G&SRM.

| 1. | Name | of | Claim | CCMC 107 |
|----|------|----|-------|----------|
|----|------|----|-------|----------|

- 2. Type of Claim LODE
- 3. The Claim is located in Sections 5 , Township 4 S. Range 16 East , G&SRM.
- 4. Scale : One Inch = 1000 Feet.
- 5. The Claim is situated in Gila County, Arizona.
- Type of corner and location monuments used are:
   3" Diameter plastic pipes.

RECEIVED
B.L.M. AZ STATE OFFICE

APR 26 1989

(Attached to Recorded Copy of Certificate of Location)

294,808

D

K



TIE TO NW CORNER: — ]
North 600 Feet and East 6000 Feet
From SW Corner of Section 4, Township 4
South, Range 16 East, GESRM

| 1. | Name | of | Claim | CCMC | 108 | <