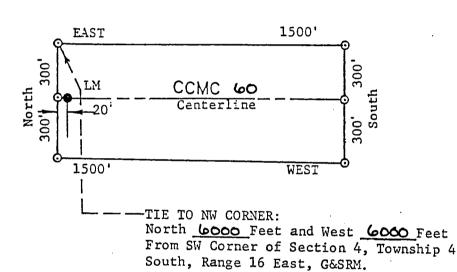

second second second second second second second second second second second second second second second second second second second second second second second second second second second second second second second second second second second second second second second second second second second second second second second second second second second second second second second second second second second second second second second second second second second second second second second second second second second second second second second second second second second second second second second second second second second second secon

**B.L.M. AZ STATE OFFICE** 

APR 26 1989

7:45 A.M. PHOENIX, ARIZONA

## PLAT OF LODE CLAIM

(Attached to Recorded Copy of Certificate of Location)



1. Name of Claim CCMC 62

2. Type of Claim LODE

3. The Claim is located in Sections 31 4 32 , Township 35. Range 16E. , G&SRM.

- 4. Scale: One Inch = 500 Feet.
- 5. The Claim is situated in Gila County, Arizona.
- Type of corner and location monuments used are:
   3 Inch Diameter Plastic Pipes

RECEIVED

B.L.M. AZ STATE OFFICE

٠.,

APR 26 1989

7:45 A.M.
- PHOENIX, ARIZONA

N

Colorado

The date of location of this claim is the 6th day of April

Englewood,

Gila County, Arizona.

1989.

LOCATION NOTICE

LODE

NOTICE IS HEREBY GIVEN that the CCMC 61 Lode Mining Claim has been located by Cyprus Christmas Mine Corporation, whose current mailing address is 9100 East Mineral Circle, Post Office Box 3299,

The general course of this claim is East-West and it is situated in

This claim is 15