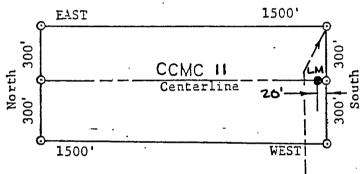

| Agent                                                                                | •                                                   | •                                               |

RECEIVED B.L.M. AZ STATE OFFICE

APR 261989

7:45 A.M. Phoenix, arizona

(Attached to Recorded Copy of Certificate of Location)

29471



1. Name of Claim CCMC 10

2. Type of Claim LODE

3. The Claim is located in Sections 1 , Township 4 5. Range 15 E. , G&SRM.

4. Scale : One Inch = 500 Feet.

5. The Claim is situated in Gila County, Arizona.

6. Type of corner and location monuments used are: 3 Inch Diameter Plastic Pipes

RECEIVED

٠.,

B.L.M. AZ STATE OFFICE

APR 26 1989

7:45 A.M. PHOENIX, ARIZONA

\$560 r #420

(Attached to Recorded Copy of Certificate of Location)



TIE TO NE CORNER:
North 4800 Feet and
West 12000 Feet
From SW Corner of
Section 4, Township
4 South, Range 16
East, G&SRM.

4.

| 1. | Name | of | Claim | CCMC | 11 |  | . <b>•</b> |
|----|------|----|-------|------|----|--|------------|
|----|------|----|-------|------|----|--|------------|

- 2. Type of Claim LODE
- 3. The Claim is located in Sections \_\_\_\_\_\_, Township 4 5.\_\_\_\_
  Range \_\_\_\_\_\_, G&SRM. and Section 36, T.38., R.15E., G&SRM.
- 4. Scale: One Inch = :500 Feet.
- 5. The Claim is situated in Gila County, Arizona.
- 6. Type of corner and location monuments used are:
  3 Inch Diameter Plastic Pipes

RECEIVED
D.L.M. AZ STATE OFFICE

APR 26 1989

7:45 A.M. Flioenix, Arizona

(Attached to Recorded Copy of Certificate of Location)

94713

\_=



1. Name of Claim CCMC