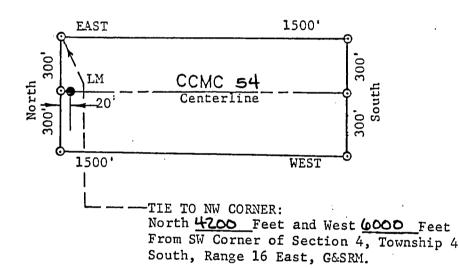

East Quarter of Section \_\_\_\_\_ T. 4 South , R. \_\_\_ 16 East G.&S.R.M., Gila County, Arizona. The locality of this claim with reference to some natural object or permanent monument and additional information (if any) concerning its locality are as follows: NW Corner of CCMC 54 bears North 4200 feet and West 6000 feet of the \_\_SW\_\_Corner of Section \_\_4\_\_, Township \_4 South Range 16 East , G.&S.R.M., Gila County, Arizona. DATED AND POSTED on the ground this 6th day of April 1989. This location is made in accordance LOCATOR: Cyprus Christmas Mine Corporation BY: James H. Lurdy Gr.

with The Mining Claims Rights Restoration Act of August 11, (69 Stat: 681; Public Law 359)

RECEIVED **B.L.M. AZ STATE OFFICE** 

APR 26 1989

(Attached to Recorded Copy of Certificate of Location)



1. Name of Claim CCMC 54

2. Type of Claim LODE

3. The Claim is located in Sections 6 4 5, Township 4 5. Range 16 E. , G&SRM.

4. Scale: One Inch = 500 Feet.

5. The Claim is situated in Gila County, Arizona.

6. Type of corner and location monuments used are: 3 Inch Diameter Plastic Pipes

RECEIVED
B.L.M. AZ STATE OFFICE

٠٠,

APR 26 1989

This location is made in accordance with The Mining Claims Rights Restoration Act of August 11, 1955 (69 Stat: 681; Public Law 359)

LOCATOR: Cyprus Christmas

Mine Corporation

James H. Lundy Jr.

-

9

RECEIVED B.L.M. AZ STATE OFFICE

APR 26 1989

### PLAT OF LODE CLAIM

(Attached to Recorded Copy of Certificate of Location)



TIE TO NE CORNER:
North 4800 Feet and
West 6000 Feet
From SW Corner of
Section 4, Township
4 South, Range 16
East, G&SRM.