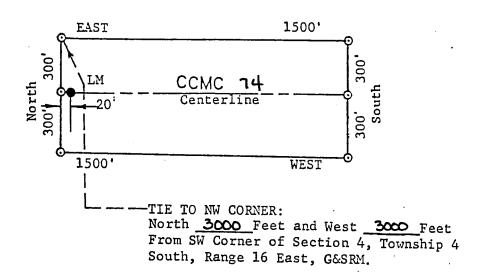

i><br> |

RECEIVED

B.L.M. AZ STATE OFFICE

APR 26 1989

 $\cdot$ ;

7:45 A.M. Phoenix, Arizona

APR 26 1989

BY: Jame H. Lundy for

(Attached to Recorded Copy of Certificate of Location)

\_\_\_\_\_ 94773



TIE TO NE CORNER: North 3000 Feet and West 3000 Feet From SW Corner of Section 4, Township 4 South, Range 16 East, G&SRM.

i,,

| 1. | Name of Claim | CCMC 73 |  |
|----|---------------|---------|--|
| 2. | Type of Claim | LODE    |  |

- The Claim is located in Sections \_\_\_\_ 3. Township 4 5. Range 16E., G&SRM.
- Scale : One Inch = :500 Feet. 4.
- 5. The Claim is situated in Gila County, Arizona.
- 6. corner and location monuments used are: Inch Diameter Plastic Pipes

RECEIVED B.L.M. AZ STATE OFFICE

APR 26 1989

(Attached to Recorded Copy of Certificate of Location)

294774

D



| 1. | Name of Claim                                                   | •           |
|----|-----------------------------------------------------------------|-------------|
| 2. | Type of Claim LODE                                              | •           |
| 3. | The Claim is located in Sections 5, Township Range 16E., G&SRM. | <u>4 5.</u> |
| 4. | Scale : One Inch = 500 Feet.                                    |             |
| 5. | The Claim is situated in Gila County, Arizona.                  |             |
| 6. | Type of corner and location monuments used are:                 | <i>t</i>    |

RECEIVED

B.L.M. AZ STATE OFFICE

٠.,

APR 261989

| 11:00 C水井の019967:2<br>STATE OF ARIZONA, County of Gila, se;<br>I do hereby certify that the within instrument wa