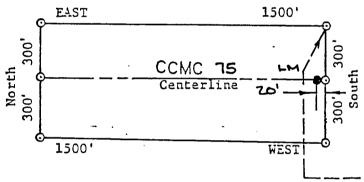

r>ne Corporation  |                |
|                                                                                                                                           | 261989                                                                            |                                                                |                                   |                |
| -                                                                                                                                         | 45 A.M.                                                                           |                                                                |                                   |                |

PHOENIX, ARIZONA

(Attached to Recorded Copy of Certificate of Location)



TIE TO NE CORNER:
North 3600 Feet and
West 3000 Feet
From SW Corner of
Section 4, Township
4 South, Range 16
East, G&SRM.

1,,

| 1. | Name | of | Claim | CCMC | 75 |  |  |
|----|------|----|-------|------|----|--|--|
|----|------|----|-------|------|----|--|--|

- 2. Type of Claim LODE
- 3. The Claim is located in Sections 5, Township 45., Range 16E., G&SRM.
- 4. Scale : One Inch = 500 Feet.
- 5. The Claim is situated in Gila County, Arizona.
- 6. Type of corner and location monuments used are:
  . 3 Inch Diameter Plastic Pipes

RECEIVED
B.L.M. AZ STATE OFFICE

APR 26 1989

ADD 9 2 1000

APR 26 1989

P

(Attached to Recorded Copy of Certificate of Location)



76 l. CCMC Name of Claim 2. Type of Claim LODE 3. The Claim is located in Sections \_ 5 Township 45. Range 16E. , G&SRM. Scale :