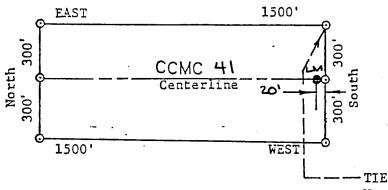

|     |      |  |
| G.&S.R. | M., Gil | La | County    | , Ari | Lzor | na. |       |    |    |     |      |  |

The locality of this claim with reference to some natural object or permanent monument and additional information (if any) concerning its locality are as follows:

The NE Corner of CCMC 41 bears West 6000 feet and North 600 feet of the SW Corner of Section 4, Township 4 South Range 16 East , G.&S.R.M., Gila County, Arizona. DATED AND POSTED on the ground this 6th day of April 1989.

This location is made in accordance with The Mining Claims Rights Restoration Act of August 11, (69 Stat: 681; Public Law 359) 1955

Mine Corporation James H. Lundy gr.

LOCATOR: Cyprus Christmas

RECEIVED B.L.M. AZ STATE OFFICE

APR 26 1989

(Attached to Recorded Copy of Certificate of Location)



TIE TO NE CORNER: North 600 Feet and West 6000 Feet From SW Corner of Section 4, Township 4 South, Range 16 East, G&SRM.

i, .

| 1. | Name | of | Claim | CCMC | 41 |  |  | • |
|----|------|----|-------|------|----|--|--|---|
|----|------|----|-------|------|----|--|--|---|

- LODE 2. Type of Claim \_
- 6 "Township 45. The Claim is located in Sections Range 16E. , G&SRM.
- Scale : One Inch = 500 Feet.
- The Claim is situated in Gila County, Arizona.
- Type of corner and location monuments used are:
  3 Inch Diameter Plactic Piece Inch Diameter Plastic Pipes

RECEIVED B.L.M. AZ STATE OFFICE

APR 26 1989

7:45 A.M.

r n7

9 +

STATE CF ARIZONA, County of Gila, se;

I do hereby certify that the within instrument was filed and recorded at request of Cyprus Miami Mining Corporation 574802 Off