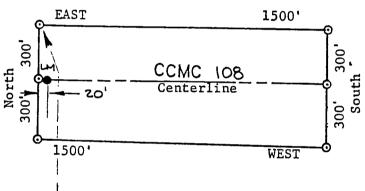

RECEIVED B.L.M. AZ STATE OFFICE

1989.

APR 26 1989

7:45 A.M. PHOENIX. ARIZONA

ames H. Lungly Jr

(Attached to Recorded Copy of Certificate of Location)

MC 2948

D



TIE TO SW CORNER:
North 4100 Feet and West 1500
Feet From the SW Corner of Section
4, Township 4 South, Range 16 East,
G&SRM.

| 1. | Name | of | Claim | CCMC 107 |
|----|------|----|-------|----------|
|----|------|----|-------|----------|

- 2. Type of Claim LODE
- 3. The Claim is located in Sections 5 , Township 4 S. Range 16 East , G&SRM.
- 4. Scale : One Inch = 1000 Feet.
- 5. The Claim is situated in Gila County, Arizona.
- Type of corner and location monuments used are:
   3" Diameter plastic pipes.

RECEIVED
B.L.M. AZ STATE OFFICE

APR 26 1989

(Attached to Recorded Copy of Certificate of Location)

294,808

D

K



TIE TO NW CORNER: — ]
North 600 Feet and East 6000 Feet
From SW Corner of Section 4, Township 4
South, Range 16 East, GESRM

| 1. | Name | of | Claim | CCMC | 108 | <br>• |
|----|------|----|-------|------|-----|-------|
| 2. | Туре | of | Claim | LODE |     |       |

- 3. The Claim is located in Sections 3 ,Township 45. Range 16E. , G&SRM.
- 4. Scale : One Inch = 500 Feet.
- 5. The Claim is situated in Gila County, Arizona.
- Type of corner and location monuments used are: 3 Inch Diameter Plastic Pipes

RECEIVED

B.L.M. AZ STATE OFFICE

APR 261989

| STATE      | OF ARIZO            | NA, Count<br>ortify that the            | ・ノベ<br>y of Gila, si<br>e within ins | s;<br>strument was