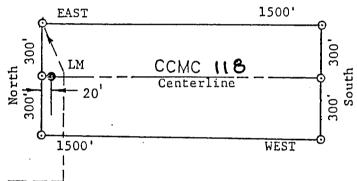

| tv <b>FD</b>                                                             |                                              |                                                                        |

RECEIVED B.L.M. AZ STATE OFFICE

APR 26 1989

7:45 A.M. Phoenix, ariżona

(Attached to Recorded Copy of Certificate of Location)



1. Name of Claim CCMC 117

ijω.

2. Type of Claim LODE

3. The Claim is located in Sections 3 4 , Township 4 3., Range 16 E. , G&SRM.

4. Scale: One Inch = 500 Feet.

5. The Claim is situated in Gila County, Arizona.

6. Type of corner and location monuments used are: 3 Inch Diameter Plastic Pipes

REGEIVED
B.L.M. AZ STATE OFFICE

APR 261989

7:45 A.M. Phoenix, Arizona

(Attached to Recorded Copy of Certificate of Location)



TIE TO NW CORNER: North 3000 Feet and East 6000 Feet From SW Corner Section 4, Township 4 South, Range 16 East, G&SRM.

| 1. | Name of Claim CCNC 118                                                         | •           |
|----|--------------------------------------------------------------------------------|-------------|
| 2. | Type of Claim LODE                                                             | ·           |
| 3. | The Claim is located in Sections                                               | <u>+ s.</u> |
| 4. | Scale : One Inch = :500 Feet.                                                  |             |
| 5. | The Claim is situated in Gila County, Arizona.                                 |             |
| 6. | Type of corner and location monuments used are:  3 Inch Dia